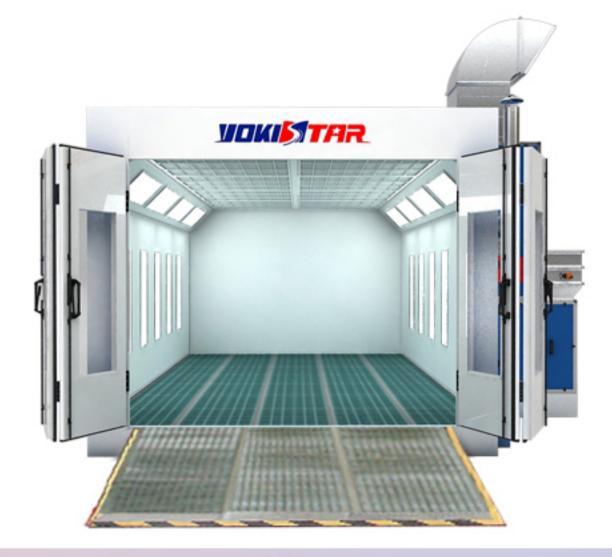

# Standard Specification

| Basement         |                                                                                                                                                                                           |
|------------------|-------------------------------------------------------------------------------------------------------------------------------------------------------------------------------------------|
| Floor Arrangeme  | nt                                                                                                                                                                                        |
|                  | Full grilles made of 30x4mm flat bar and 10mm twisted steel, with surface galvanised treatment, loading weight is 600KG/wheel.                                                            |
|                  | Full ramp is made of grilles which size is 3,500x2,500mm(WxL).                                                                                                                            |
| Covered Plate    |                                                                                                                                                                                           |
|                  | made of bended galvanised steel, 300mm high.                                                                                                                                              |
| Supporting Frame |                                                                                                                                                                                           |
|                  | made of galvanised square steel tube with 40x80mm(WxL) size, height can be adjusted                                                                                                       |
|                  | for making the floor be flat.                                                                                                                                                             |
| Floor Filter     |                                                                                                                                                                                           |
|                  | Fiber glass filter laid on the filter frame, G3 Grade (EN779), type is PA-50, filtering area: 10.35M <sup>2</sup>                                                                         |
| Cabin            |                                                                                                                                                                                           |
| Inside Size      | _                                                                                                                                                                                         |
|                  | 6,900x3,900x2,650mm(LxWxH).                                                                                                                                                               |
| Outside Size     | _                                                                                                                                                                                         |
|                  | 7,000x5,350x3,400mm(LxWxH).                                                                                                                                                               |
| Entrance door    | _                                                                                                                                                                                         |
|                  | 4-leaf,size is 3,200x2,600mm(WxH), made of bended steel without covered edge,with tempered glass embedded into square frame made of aluminium alloy,equipped with a set of pressure lock. |
| Personnel Door   |                                                                                                                                                                                           |
|                  | <sup>-</sup> 1 unit, size is 700x2,000mm(WxH), with tempered glass embedded into square frame made of aluminium alloy.                                                                    |
| Wall Panel       |                                                                                                                                                                                           |
|                  | 50mm thick and 1000mm wide, insulation is EPS and covered by 0.6mm thick of color steel inside and outside. Tongue and groove interlock strucutre, two sides covered by steel.            |
| Roof Panel       |                                                                                                                                                                                           |
|                  | Made of 0.6mm thick bended galvanised plate.                                                                                                                                              |
| Ceiling Light    |                                                                                                                                                                                           |
|                  | -<br>Left and right upper position have 5 lighting fixtures, total 10 fixtures. Each fixture is equipped with                                                                             |
|                  | 4 PHILLIP fluorescent tubes of 36 Watt with two in one electronic ballast.                                                                                                                |
| Side Light       |                                                                                                                                                                                           |
|                  | -<br>Left and right side have 5 lighting fixtures, total 10 fixtures, vertical installation. Each fixture is                                                                              |
|                  | equipped with 4 PHILLIP fluorescent tubes of 36 Watt with two in one electronic ballast.                                                                                                  |
| Plenum           |                                                                                                                                                                                           |
|                  | -<br>CE shape, 450mm high, all spare parts of plenum are made of galvanised bended steel and treated by                                                                                   |
|                  |                                                                                                                                                                                           |