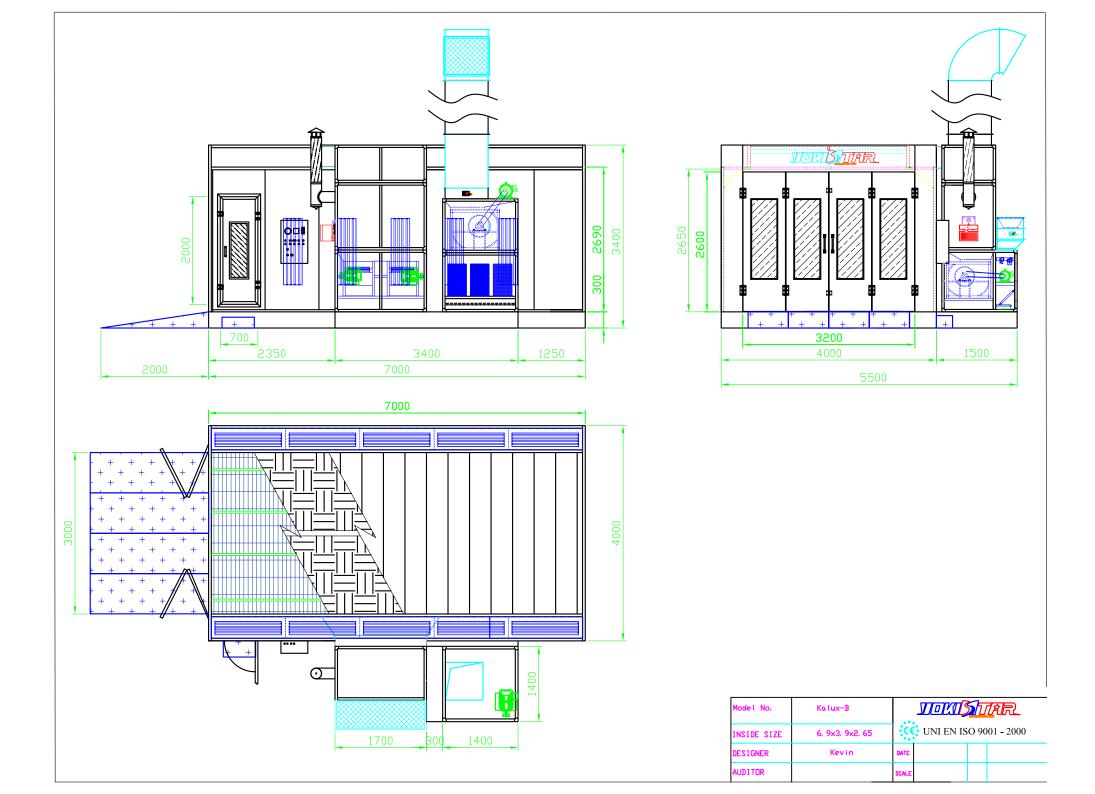

# Model No.:Kalux-B

# Standard Specification

| Basement         |                                                                                                                                                                                           |
|------------------|-------------------------------------------------------------------------------------------------------------------------------------------------------------------------------------------|
| Floor Arrangeme  | nt                                                                                                                                                                                        |
|                  | Full grilles made of 30x4mm flat bar and 10mm twisted steel, with surface galvanised treatment, loading weight is 600KG/wheel.                                                            |
|                  | Full ramp is made of grilles which size is 3,500x2,500mm(WxL).                                                                                                                            |
| Covered Plate    |                                                                                                                                                                                           |
|                  | made of bended galvanised steel, 300mm high.                                                                                                                                              |
| Supporting Frame |                                                                                                                                                                                           |
|                  | made of galvanised square steel tube with 40x80mm(WxL) size, height can be adjusted                                                                                                       |
|                  | for making the floor be flat.                                                                                                                                                             |
| Floor Filter     |                                                                                                                                                                                           |
|                  | Fiber glass filter laid on the filter frame, G3 Grade (EN779), type is PA-50, filtering area: 10.35M <sup>2</sup>                                                                         |
| Cabin            |                                                                                                                                                                                           |
| Inside Size      | _                                                                                                                                                                                         |
|                  | 6,900x3,900x2,650mm(LxWxH).                                                                                                                                                               |
| Outside Size     | _                                                                                                                                                                                         |
|                  | 7,000x5,350x3,400mm(LxWxH).                                                                                                                                                               |
| Entrance door    | _                                                                                                                                                                                         |
|                  | 4-leaf,size is 3,200x2,600mm(WxH), made of bended steel without covered edge,with tempered glass embedded into square frame made of aluminium alloy,equipped with a set of pressure lock. |
| Personnel Door   |                                                                                                                                                                                           |
|                  | <sup>-</sup> 1 unit, size is 700x2,000mm(WxH), with tempered glass embedded into square frame made of aluminium alloy.                                                                    |
| Wall Panel       |                                                                                                                                                                                           |
|                  | 50mm thick and 1000mm wide, insulation is EPS and covered by 0.6mm thick of color steel inside and outside. Tongue and groove interlock strucutre, two sides covered by steel.            |
| Roof Panel       |                                                                                                                                                                                           |
|                  | Made of 0.6mm thick bended galvanised plate.                                                                                                                                              |
| Ceiling Light    |                                                                                                                                                                                           |
|                  | -<br>Left and right upper position have 5 lighting fixtures, total 10 fixtures. Each fixture is equipped with                                                                             |
|                  | 4 PHILLIP fluorescent tubes of 36 Watt with two in one electronic ballast.                                                                                                                |
| Side Light       |                                                                                                                                                                                           |
|                  | -<br>Left and right side have 5 lighting fixtures, total 10 fixtures, vertical installation. Each fixture is                                                                              |
|                  | equipped with 4 PHILLIP fluorescent tubes of 36 Watt with two in one electronic ballast.                                                                                                  |
| Plenum           |                                                                                                                                                                                           |
|                  | -<br>CE shape, 450mm high, all spare parts of plenum are made of galvanised bended steel and treated by                                                                                   |
|                  |                                                                                                                                                                                           |

## **Standard Specification**

white paint for long using life.

**Ceiling Filter** 

Supporting net is made of C shape steel with surface oil painted treatment, sub-high efficiency filter, F5 Grade(EN779), type is SP-600G.