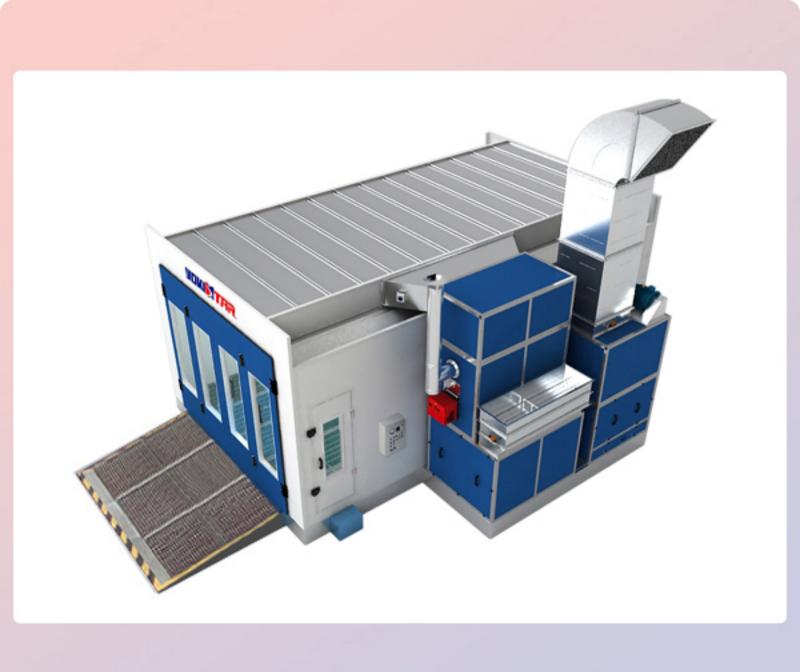

# Model No.:Kalux-B

# Standard Specification

| Basement         |                                                                                                                                                                                           |
|------------------|-------------------------------------------------------------------------------------------------------------------------------------------------------------------------------------------|
| Floor Arrangeme  | nt                                                                                                                                                                                        |
|                  | Full grilles made of 30x4mm flat bar and 10mm twisted steel, with surface galvanised treatment, loading weight is 600KG/wheel.                                                            |
|                  | Full ramp is made of grilles which size is 3,500x2,500mm(WxL).                                                                                                                            |
| Covered Plate    |                                                                                                                                                                                           |
|                  | made of bended galvanised steel, 300mm high.                                                                                                                                              |
| Supporting Frame |                                                                                                                                                                                           |
|                  | made of galvanised square steel tube with 40x80mm(WxL) size, height can be adjusted                                                                                                       |
|                  | for making the floor be flat.                                                                                                                                                             |
| Floor Filter     |                                                                                                                                                                                           |
|                  | Fiber glass filter laid on the filter frame, G3 Grade (EN779), type is PA-50, filtering area: 10.35M <sup>2</sup>                                                                         |
| Cabin            |                                                                                                                                                                                           |
| Inside Size      | _                                                                                                                                                                                         |
|                  | 6,900x3,900x2,650mm(LxWxH).                                                                                                                                                               |
| Outside Size     | _                                                                                                                                                                                         |
|                  | 7,000x5,350x3,400mm(LxWxH).                                                                                                                                                               |
| Entrance door    | _                                                                                                                                                                                         |
|                  | 4-leaf,size is 3,200x2,600mm(WxH), made of bended steel without covered edge,with tempered glass embedded into square frame made of aluminium alloy,equipped with a set of pressure lock. |
| Personnel Door   |                                                                                                                                                                                           |
|                  | <sup>-</sup> 1 unit, size is 700x2,000mm(WxH), with tempered glass embedded into square frame made of aluminium alloy.                                                                    |
| Wall Panel       |                                                                                                                                                                                           |
|                  | 50mm thick and 1000mm wide, insulation is EPS and covered by 0.6mm thick of color steel inside and outside. Tongue and groove interlock strucutre, two sides covered by steel.            |
| Roof Panel       |                                                                                                                                                                                           |
|                  | Made of 0.6mm thick bended galvanised plate.                                                                                                                                              |
| Ceiling Light    |                                                                                                                                                                                           |
|                  | -<br>Left and right upper position have 5 lighting fixtures, total 10 fixtures. Each fixture is equipped with                                                                             |
|                  | 4 PHILLIP fluorescent tubes of 36 Watt with two in one electronic ballast.                                                                                                                |
| Side Light       |                                                                                                                                                                                           |
|                  | -<br>Left and right side have 5 lighting fixtures, total 10 fixtures, vertical installation. Each fixture is                                                                              |
|                  | equipped with 4 PHILLIP fluorescent tubes of 36 Watt with two in one electronic ballast.                                                                                                  |
| Plenum           |                                                                                                                                                                                           |
|                  | -<br>CE shape, 450mm high, all spare parts of plenum are made of galvanised bended steel and treated by                                                                                   |
|                  |                                                                                                                                                                                           |