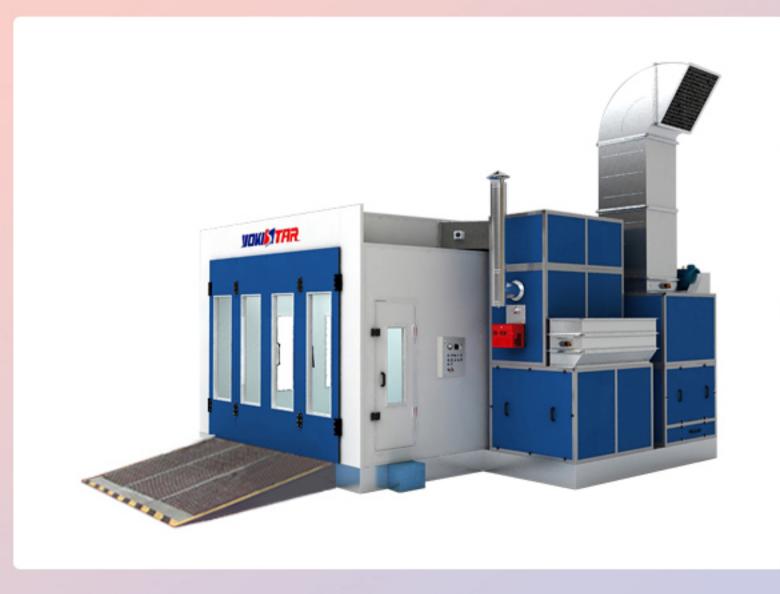

# Model No.:Kalux-B

# Standard Specification

| Basement         |                                                                                                                                                                                           |
|------------------|-------------------------------------------------------------------------------------------------------------------------------------------------------------------------------------------|
| Floor Arrangeme  | nt                                                                                                                                                                                        |
|                  | Full grilles made of 30x4mm flat bar and 10mm twisted steel, with surface galvanised treatment, loading weight is 600KG/wheel.                                                            |
|                  | Full ramp is made of grilles which size is 3,500x2,500mm(WxL).                                                                                                                            |
| Covered Plate    |                                                                                                                                                                                           |
|                  | made of bended galvanised steel, 300mm high.                                                                                                                                              |
| Supporting Frame |                                                                                                                                                                                           |
|                  | made of galvanised square steel tube with 40x80mm(WxL) size, height can be adjusted                                                                                                       |
|                  | for making the floor be flat.                                                                                                                                                             |
| Floor Filter     |                                                                                                                                                                                           |
|                  | Fiber glass filter laid on the filter frame, G3 Grade (EN779), type is PA-50, filtering area: 10.35M <sup>2</sup>                                                                         |
| Cabin            |                                                                                                                                                                                           |
| Inside Size      | _                                                                                                                                                                                         |
|                  | 6,900x3,900x2,650mm(LxWxH).                                                                                                                                                               |
| Outside Size     | _                                                                                                                                                                                         |
|                  | 7,000x5,350x3,400mm(LxWxH).                                                                                                                                                               |
| Entrance door    | _                                                                                                                                                                                         |
|                  | 4-leaf,size is 3,200x2,600mm(WxH), made of bended steel without covered edge,with tempered glass embedded into square frame made of aluminium alloy,equipped with a set of pressure lock. |
| Personnel Door   |                                                                                                                                                                                           |
|                  | <sup>-</sup> 1 unit, size is 700x2,000mm(WxH), with tempered glass embedded into square frame made of aluminium alloy.                                                                    |
| Wall Panel       |                                                                                                                                                                                           |
|                  | 50mm thick and 1000mm wide, insulation is EPS and covered by 0.6mm thick of color steel inside and outside. Tongue and groove interlock strucutre, two sides covered by steel.            |
| Roof Panel       |                                                                                                                                                                                           |
|                  | Made of 0.6mm thick bended galvanised plate.                                                                                                                                              |
| Ceiling Light    |                                                                                                                                                                                           |
|                  | -<br>Left and right upper position have 5 lighting fixtures, total 10 fixtures. Each fixture is equipped with                                                                             |
|                  | 4 PHILLIP fluorescent tubes of 36 Watt with two in one electronic ballast.                                                                                                                |
| Side Light       |                                                                                                                                                                                           |
|                  | -<br>Left and right side have 5 lighting fixtures, total 10 fixtures, vertical installation. Each fixture is                                                                              |
|                  | equipped with 4 PHILLIP fluorescent tubes of 36 Watt with two in one electronic ballast.                                                                                                  |
| Plenum           |                                                                                                                                                                                           |
|                  | -<br>CE shape, 450mm high, all spare parts of plenum are made of galvanised bended steel and treated by                                                                                   |
|                  |                                                                                                                                                                                           |