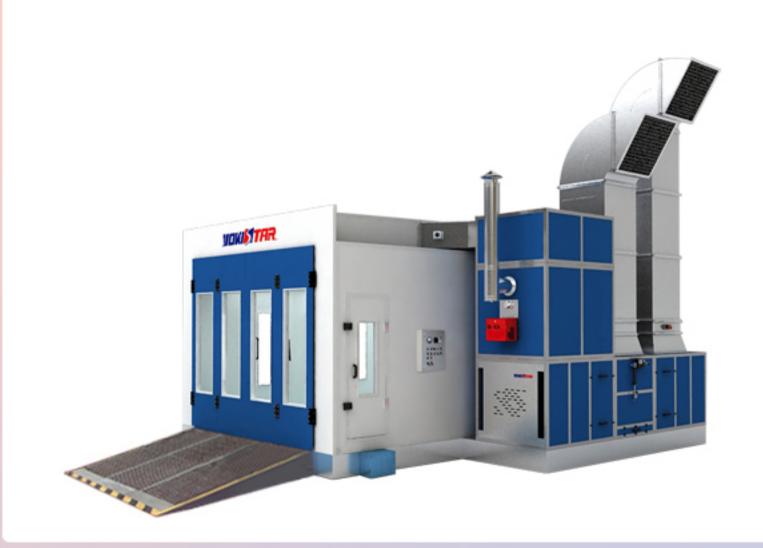

#### Cabin

Inside Size

6,900x3,900x2,650mm(LxWxH).

**Outside Size** 

7,000x5,350x3,400mm(LxWxH).

Entrance door

4-leaf, size is 3,200x2,600mm(WxH), made of bended steel without covered edge, with tempered glass embedded into square frame made of aluminium alloy, equipped with a set of pressure lock.

**Pneumatic Actuator** 

To control the air valve be opened or closed while the working status is spraying or baking.

Heat Exchanger

232KW, made of 1.5mm stainless steel 1Gr18Ni9Ti(SUS304), with round type multi-cycle radiatorpipe, equipped with safe anti-explosion hole, 1M stainless steel chimney, 3M long bended galvanisedsteel chimney and 1 pc of rain shield.

Burner

Riello RG5S diesel burner, heating productivity is 260,000Kcal/H.

Makeup Air Filtering

Pocket pre-filter, G3 Grade(EN779), type is C16-300;

Fibre glass filter, G3 Grade(EN779), type is PA-50.