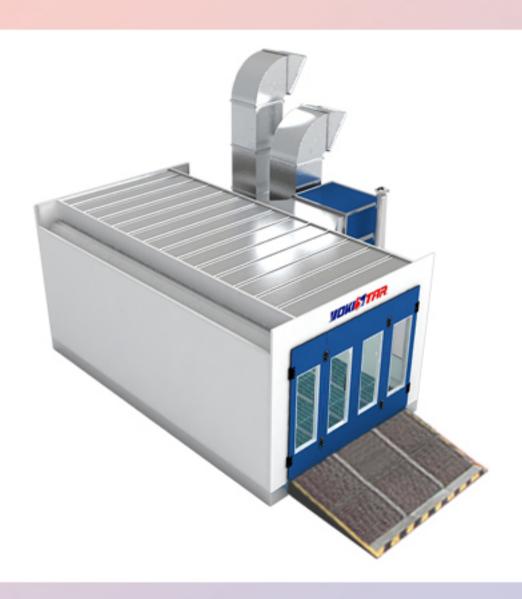

#### Cabin

Inside Size

6,900x3,900x2,650mm(LxWxH).

**Outside Size** 

7,000x5,350x3,400mm(LxWxH).

Entrance door

4-leaf, size is 3,200x2,600mm(WxH), made of bended steel without covered edge, with tempered glass embedded into square frame made of aluminium alloy, equipped with a set of pressure lock.

Personnel Door

1 unit, size is 700x2,000mm(WxH), with tempered glass embedded into square frame made of aluminium alloy.

Wall Panel

50mm thick and 1,000mm wide, insulation is EPS and covered by 0.6mm thick of color steel inside and outside. Tongue and groove interlock strucutre, two sides covered by steel.

Roof Panel

Made of 0.6mm thick bended galvanised plate.

Ceiling Light

Left and right upper position have 5 lighting fixtures, total 10 fixtures. Each fixture is equipped with 4 PHILLIP fluorescent tubes of 36 Watt with two in one electronic ballast.

Plenum

CE shape, 450mm high, all spare parts of plenum are made of galvanised bended steel and