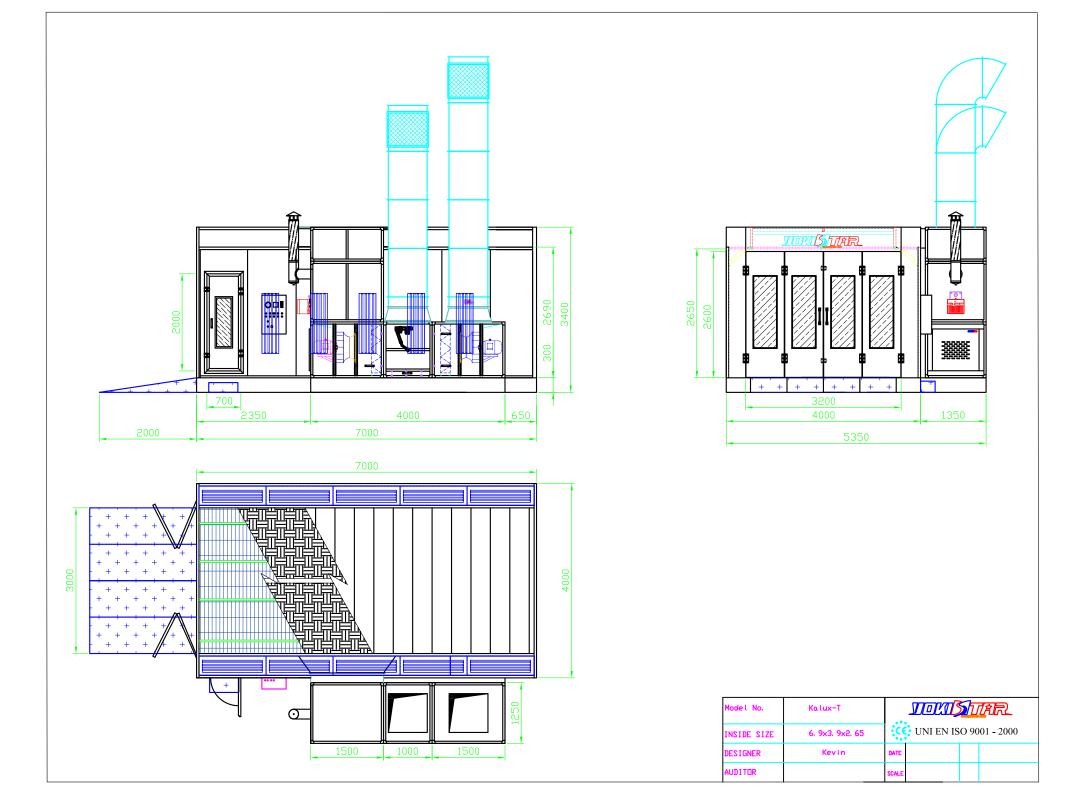

## Model No.:Kalux-T

### Floor Arrangement

Full grilles made of 30x4mm flat bar and 10mm twisted steel, with surface galvanised treatment, loading weight is 600KG/wheel.

Full ramp is made of grilles which size is 3,500x2,500mm(WxL).

**Covered Plate** 

made of bended galvanised steel, 300mm high.

Supporting Frame

made of galvanised square steel tube with 40x80mm(WxL) size, height can be adjusted for making the floor be flat.

Floor Filter

Fiber glass filter laid on the filter frame, G3 Grade (EN779), type is PA-50, filtering area: 10.35M<sup>2</sup>

#### Cabin

Inside Size

6,900x3,900x2,650mm(LxWxH).

**Outside Size** 

7,000x5,350x3,400mm(LxWxH).

Entrance door

4-leaf, size is 3,200x2,600mm(WxH), made of bended steel without covered edge, with tempered glass embedded into square frame made of aluminium alloy, equipped with a set of pressure lock.

Personnel Door

1 unit, size is 700x2,000mm(WxH), with tempered glass embedded into square frame made of aluminium alloy.

Wall Panel

50mm thick and 1,000mm wide, insulation is EPS and covered by 0.6mm thick of color steel inside and outside. Tongue and groove interlock strucutre, two sides covered by steel.

Roof Panel

Made of 0.6mm thick bended galvanised plate.

Ceiling Light

Left and right upper position have 5 lighting fixtures, total 10 fixtures. Each fixture is equipped with 4 PHILLIP fluorescent tubes of 36 Watt with two in one electronic ballast.

Side Light

Left and right side have 5 lighting fixtures, total 10 fixtures, vertical installation. Each fixture is equipped with 4 PHILLIP fluorescent tubes of 36 Watt with two in one electronic ballast.

Plenum

CE shape, 450mm high, all spare parts of plenum are made of galvanised bended steel and

#### Ceiling Filter

Supporting net is made of C shape steel with surface oil painted treatment, sub-high efficiency filter, F5 Grade (EN779), type is SP-600G.

### **Makeup Air Units**

Frame Size

1,500x1,250x3,100mm(LxWxH)

Cabinet Frame

made of 1.5mm thick bended galvanised steel, three way connector made of alluminium alloy.

Motor and Fan

Motor: direct drive; qty.:1pc; single motor power:7.5KW, total power:7.5KW;

### **Exhaust Air Units**

Frame Size

1,500x1,250x1,250mm(LxWxH).

Cabinet Frame

Made of 1.5mm thick bended galvanised steel, three way connector made of alluminium alloy.

Motor and Fan

Motor:direct drive; qty.:1pc; single motor power:7.5KW, total power:7.5KW;