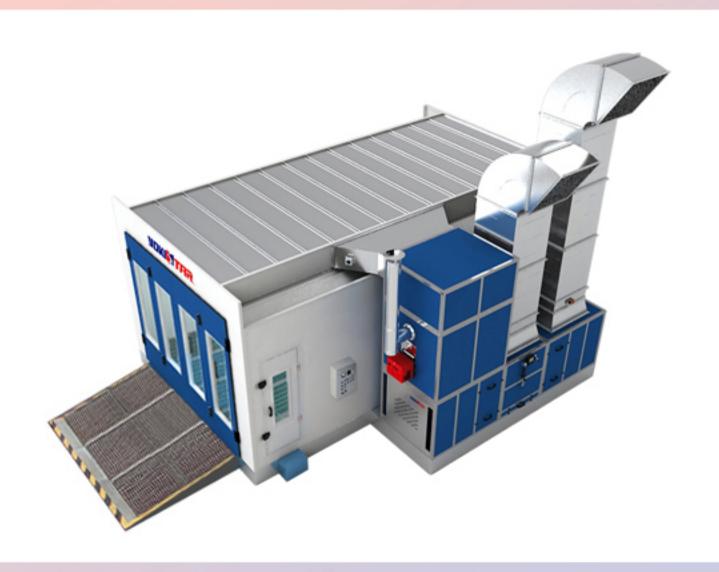

#### Cabin

Inside Size

6,900x3,900x2,650mm(LxWxH).

**Outside Size** 

7,000x5,350x3,400mm(LxWxH).

Entrance door

4-leaf, size is 3,200x2,600mm(WxH), made of bended steel without covered edge, with tempered glass embedded into square frame made of aluminium alloy, equipped with a set of pressure lock.

**Pneumatic Actuator** 

To control the air valve be opened or closed while the working status is spraying or baking.

Heat Exchanger

232KW, made of 1.5mm stainless steel 1Gr18Ni9Ti(SUS304), with round type multi-cycle radiatorpipe, equipped with safe anti-explosion hole, 1M stainless steel chimney, 3M long bended galvanisedsteel chimney and 1 pc of rain shield.

Burner

Riello RG5S diesel burner, heating productivity is 260,000Kcal/H.

Makeup Air Filtering

Pocket pre-filter, G3 Grade(EN779), type is C16-300;

Fibre glass filter, G3 Grade(EN779), type is PA-50.