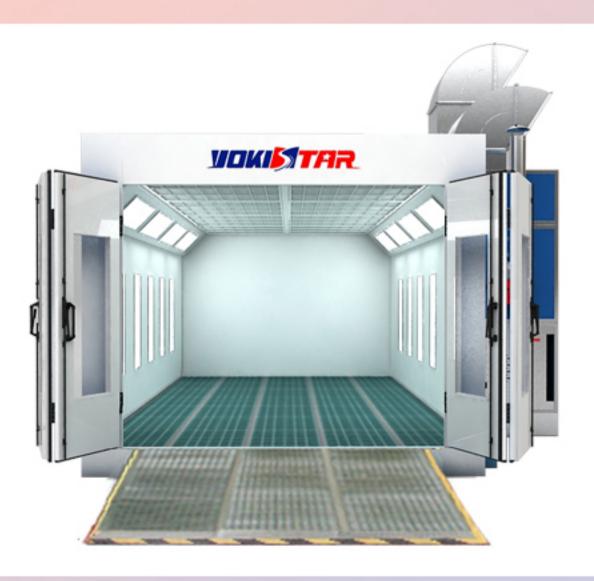

#### Cabin

Inside Size

6,900x3,900x2,650mm(LxWxH).

**Outside Size** 

7,000x5,350x3,400mm(LxWxH).

Entrance door

4-leaf, size is 3,200x2,600mm(WxH), made of bended steel without covered edge, with tempered glass embedded into square frame made of aluminium alloy, equipped with a set of pressure lock.

Personnel Door

1 unit, size is 700x2,000mm(WxH), with tempered glass embedded into square frame made of aluminium alloy.

Wall Panel

50mm thick and 1,000mm wide, insulation is EPS and covered by 0.6mm thick of color steel inside and outside. Tongue and groove interlock strucutre, two sides covered by steel.

Roof Panel

Made of 0.6mm thick bended galvanised plate.

Ceiling Light

Left and right upper position have 5 lighting fixtures, total 10 fixtures. Each fixture is equipped with 4 PHILLIP fluorescent tubes of 36 Watt with two in one electronic ballast.

Side Light

Left and right side have 5 lighting fixtures, total 10 fixtures, vertical installation. Each fixture is equipped with 4 PHILLIP fluorescent tubes of 36 Watt with two in one electronic ballast.