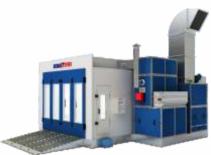

# **AUTOMOTIVE SPRAY BOOTH**

# **Ojade Series**

Inside Size: 6,900×3,900×2,650mm(L×W×H) Outside Size: 7,000×5,350×3,400mm(L×W×H)

Ojade-O

Ojade-B

Ojade-T