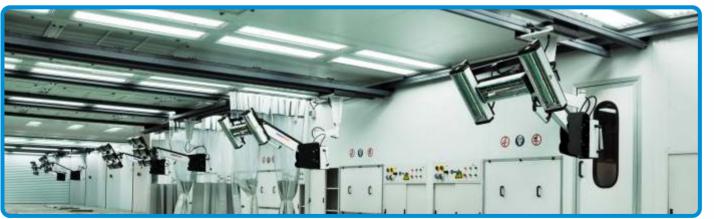

#### OVERHEAD MOVEABLE INFRARED LAMP CURING SYSTEM

# **YS-D302**

# **YS-D601**

#### **Key Features**

- Be installed on the ceiling (such as spray booth, prep station) or solid wall.
- Be moved horizontally and vertically by track system and up and down by hydraulic system.
- The cassettes can be rotated 360°.
- Each lamp can work individually.
- More than 8000 hours service life.
- Aluminium alloy track system ensures the durability.
- No cables on the floor.
- With 4 preset programs for putty, clear coat, base coat and water base paint.
- Flash-off function.
- 4 rails, 2 rails with 6.8M long in vertical direction and another 2 rails with 3.7M in horizontal direction.
- The length can be changed according to working area size.
- Temperature Controller and Distance Controller are optional.