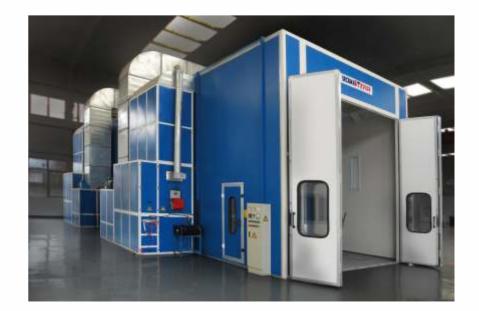

# **AUTOMOTIVE SPRAY BOOTH**

# **Ojade Series**

Inside Size: 6,900×3,900×2,650mm(L×W×H) Outside Size: 7,000×5,350×3,400mm(L×W×H)

Ojade-O

Ojade-B

Ojade-T