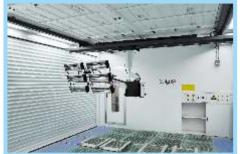

#### OVERHEAD MOVEABLE INFRARED LAMP CURING SYSTEM

# **YS-D302**

# **YS-D601**

#### **Key Features**

- Be installed on the ceiling (such as spray booth, prep station) or solid wall.
- Be moved horizontally and vertically by track system and up and down by hydraulic system.
- The cassettes can be rotated 360°.
- Each lamp can work individually.
- More than 8000 hours service life.
- Aluminium alloy track system ensures the durability.
- No cables on the floor.
- With 4 preset programs for putty, clear coat, base coat and water base paint.
- Flash-off function.
- 4 rails, 2 rails with 6.8M long in vertical direction and another 2 rails with 3.7M in horizontal direction.
- The length can be changed according to working area size.
- Temperature Controller and Distance Controller are optional.