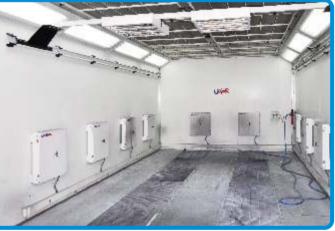

# **REAL CASE**

**Inside Air Bag Ramp** 

Independent ceiling fans and blower system makes it much more reliable and generally draw filtered and heated air from the paint booth.

CHARTER AND

**Explosion-Proof Light Fixture** 

#### Heat Recovery Unit

Once heat recovery unit is installed on exhaust air units of spray booth, the waste heated air will be recovered to preheat fresh air. This heat exchange core inside heat recovery unit increases the temperature of initial air before entry of heat unit for energy saving.