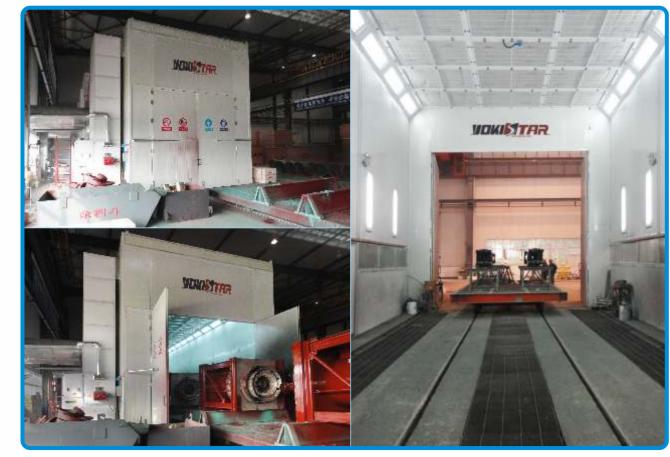

# TRUCK AND BUS SPRAY BOOTH

Air exhausted by pits

Air exhausted by two side walls

Air exhausted by single side wall

Air exhausted by rear wall

| Model No. | Length<br>(mm) | Width<br>(mm) | Height<br>(mm) | Entrance Door<br>(mm)            |
|-----------|----------------|---------------|----------------|----------------------------------|
| YS-TB9    | 9,200          | 4,500         | 3,500          | Folding Door (3,600Wx3,400H)     |
| YS-TB12   | 12,000         | 4,500         | 4,000          | Electric Shutter (3,600Wx3,800H) |
| YS-TB15   | 15,000         | 5,000         | 5,000          | Electric Shutter (4,000Wx4,600H) |
| YS-TB18   | 18,000         | 5,000         | 5,000          | Electric Shutter (4,000Wx4,600H) |
| YS-TB20   | 20,000         | 5,000         | 5,000          | Electric Shutter (4,000Wx4,600H) |
| YS-TB23   | 23,000         | 5,000         | 5,000          | Electric Shutter (4,000Wx4,600H) |

# TRUCK AND BUS SPRAY BOOTH

#### Makeup Air and Exhaust Air Unit

| Model No. | Makeup Air                                                                                                |   |                                                                 | Exhaust Air                                                                                         |      |                                                                 |  |
|-----------|-----------------------------------------------------------------------------------------------------------|---|-----------------------------------------------------------------|-----------------------------------------------------------------------------------------------------|------|-----------------------------------------------------------------|--|
| woder No. | Motor and Fan for one unit                                                                                |   | Total                                                           | Motor and Fan for one unit                                                                          | Unit | Total                                                           |  |
| YS-TB9    | 2x7.5kw motor inside of the fan, double intake centrifugal fan with 40,000m <sup>3</sup> /h air capacity. | 1 | 2 motors, 15KW power, 40,000m <sup>3</sup> /h air capacity.     | 1x11KW belt drive motor, double intake centrifugal fan with 36,000 m <sup>3</sup> /h air capacity.  | 1    | 1 motor, 11KW power,<br>36,000m <sup>3</sup> /h air capacity.   |  |
| YS-TB12   | 2x5.5kw motor inside of the fan, double intake centrifugal fan with 31,000m <sup>3</sup> /h air capacity. | 2 | 4 motors, 22KW power, 62,000m <sup>3</sup> /h air capacity.     | 1x7.5KW belt drive motor, double intake centrifugal fan with 25,000 m <sup>3</sup> /h air capacity. | 2    | 2 motors, 15KW power, 50,000m³/h air capacity.                  |  |
| YS-TB15   | 2x7.5kw motor inside of the fan, double intake centrifugal fan with 40,000m <sup>3</sup> /h air capacity. | 2 | 4 motors, 30KW power,<br>80,000m³/h air capacity.               | 1x11KW belt drive motor, double intake centrifugal fan with 28,000 m <sup>3</sup> /h air capacity.  | 2    | 2 motors, 22KW power, 56,000m³/h air capacity.                  |  |
| YS-TB18   | 2x5.5kw motor inside of the fan, double intake centrifugal fan with 31,000m <sup>3</sup> /h air capacity. | 3 | 6 motors, 33KW power,<br>93,000m³/h air capacity.               | 1x11KW belt drive motor, double intake centrifugal fan with 28,000 m <sup>3</sup> /h air capacity.  | 3    | 3 motors, 33KW power,<br>84,000m³/h air capacity.               |  |
| YS-TB20   | 2x7.5kw motor inside of the fan, double intake centrifugal fan with 40,000m <sup>3</sup> /h air capacity. | 3 | 6 motors, 33KW power,<br>126,000m <sup>3</sup> /h air capacity. | 1x11KW belt drive motor, double intake centrifugal fan with 36,000 m <sup>3</sup> /h air capacity.  | 2    | 3 motors, 33KW power,<br>108,000m <sup>3</sup> /h air capacity. |  |
| YS-TB23   | 2x7.5kw motor inside of the fan, double intake centrifugal fan with 40,000m <sup>3</sup> /h air capacity. | 3 | 6 motors, 33KW power,<br>126,000m <sup>3</sup> /h air capacity. | 1x11KW belt drive motor, double intake centrifugal fan with 36,000 m <sup>3</sup> /h air capacity.  | 3    | 3 motors, 33KW power,<br>108,000m <sup>3</sup> /h air capacity. |  |
|           |                                                                                                           |   |                                                                 |                                                                                                     |      |                                                                 |  |