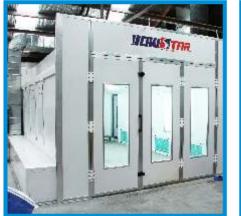

# **AUTOMOTIVE SPRAY BOOTH**

# **Ojade Series**

Inside Size: 6,900×3,900×2,650mm(L×W×H) Outside Size: 7,000×5,350×3,400mm(L×W×H)

Ojade-O

Ojade-B

Ojade-T