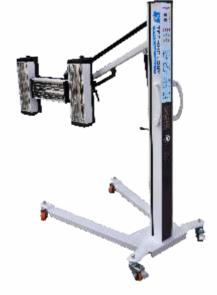

#### OVERHEAD MOVEABLE INFRARED LAMP CURING SYSTEM

# **YS-D302**

# **YS-D601**

#### **Key Features**

- Be installed on the ceiling (such as spray booth, prep station) or solid wall.
- Be moved horizontally and vertically by track system and up and down by hydraulic system.
- The cassettes can be rotated 360°.
- Each lamp can work individually.
- More than 8000 hours service life.
- Aluminium alloy track system ensures the durability.
- No cables on the floor.
- With 4 preset programs for putty, clear coat, base coat and water base paint.
- Flash-off function.
- 4 rails, 2 rails with 6.8M long in vertical direction and another 2 rails with 3.7M in horizontal direction.
- The length can be changed according to working area size.
- Temperature Controller and Distance Controller are optional.