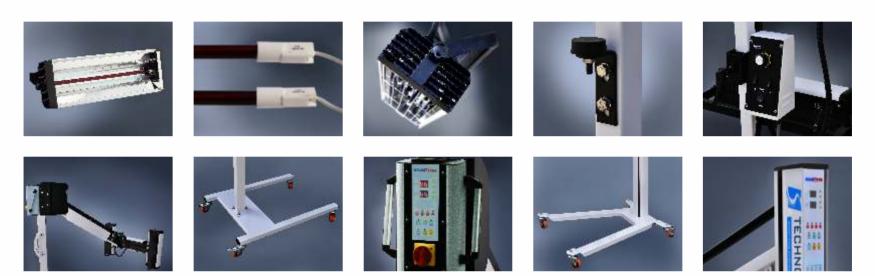

#### FLOOR MOVEABLE INFRARED PAINT CURING LAMP

**YS-A10** 

**YS-A20** 

- Mechanical Control by knob switch.
- The heat reflection plate with multi angle design to make the heat reflecting rate more than 80%.
- The shortwave infrared lamp is CE approved;
- Rising temperature is faster and heating time is shorter;
- The using life is more than 5,000 hours.
- The cassette is made of aluminium alloy for durability and good thermal diffusivity;
- Equipped with a special device to prevent cassettes from falling down.

- Computerized control.
- Each lamp can work independently.
- Flash off function.
- Power(1-99%) of heating lamp and baking time(0-99min) can be adjusted.
- Hydraulic control for cassette going up and down, 360 rotation.
- The post is made of aluminium alloy.

#### **Key Features**

- Be installed on the ceiling (such as spray booth, prep station) or solid wall.
- Be moved horizontally and vertically by track system and up and down by hydraulic system.
- The cassettes can be rotated 360°.
- Each lamp can work individually.
- More than 8000 hours service life.
- Aluminium alloy track system ensures the durability.
- No cables on the floor.
- With 4 preset programs for putty, clear coat, base coat and water base paint.
- Flash-off function.
- 4 rails, 2 rails with 6.8M long in vertical direction and another 2 rails with 3.7M in horizontal direction.
- The length can be changed according to working area size.
- Temperature Controller and Distance Controller are optional.