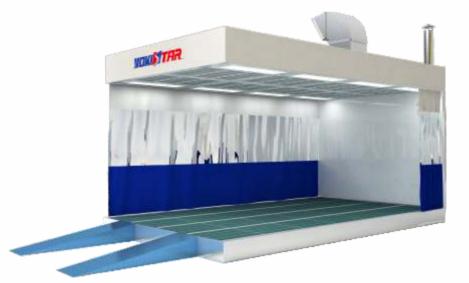

# **Kalux Series**

# AUTOMOTIVE SPRAY BOOTH

Inside Size: 6,900×3,900×2,650mm(L×W×H) Outside Size: 7,000×5,350×3,400mm(L×W×H)

Kalux-O

Kalux-B

Kalux-T

### **Different Points**

| Part Name                            | Kalux-O                                                                                                                                                                                                              | Kalux-B                                                                                                                                                                                                        | Kalux-T                                                                                                                                                                                     |
|--------------------------------------|----------------------------------------------------------------------------------------------------------------------------------------------------------------------------------------------------------------------|----------------------------------------------------------------------------------------------------------------------------------------------------------------------------------------------------------------|---------------------------------------------------------------------------------------------------------------------------------------------------------------------------------------------|
| Motor and Fan<br>(Makeup Air Units)  | Motor type: <b>inside of the fan</b> ; qty.:1pc;<br>Single motor power:7.5KW, <b>total power:7.5KW</b> ;<br>Fan type: double intake centrifugal fan,<br>YDW-5.6M, <b>total air capacity: 20,000m<sup>3</sup>/h</b> . | Motor type: <b>belt drive</b> ; qty.:2pcs;<br>Single motor power:4KW, <b>total power:8KW</b> ;<br>Fan type: double intake centrifugal fan,<br>TAE-400-H, <b>total air capacity: 25,000m<sup>3</sup>/h</b> .    | Motor type: <b>direct drive</b> ; qty.:1pc;<br>Single motor power:7.5KW, <b>total power:7.5KW</b> ;<br>Fan type: single intake turbo fan, <b>total air</b><br><b>capacity: 25,000m³/h</b> . |
| Motor and Fan<br>(Exhaust Air Units) | Motor type: <b>inside of the fan</b> ; qty.:1pc;<br>Single motor power:7.5KW, <b>total power:7.5KW</b> ;<br>Fan type: double intake centrifugal fan,<br>YDW-5.6M, <b>total air capacity: 20,000m<sup>3</sup>/h</b> . | Motor type: <b>belt drive</b> ; qty.:1pc;<br>Single motor power:7.5KW, <b>total power:7.5KW</b> ;<br>Fan type: double intake centrifugal fan,<br>TAE-560-H, <b>total air capacity: 25,000m<sup>3</sup>/h</b> . | Motor type: <b>direct drive</b> ; qty.:1pc;<br>Single motor power:7.5KW, <b>total power:7.5KW</b> ;<br>Fan type: single intake turbo fan, <b>total air</b><br><b>capacity: 25,000m³/h</b> . |
| Exhaust Air Filtering                | Fiberglass filter, G3 Grade(EN779),type is PA-50 .<br>Granular Active Carbon (KC-8.0) in " <b>M</b> " Shape Filter<br>Frame.                                                                                         | Fiberglass filter, G3 Grade(EN779),type is PA-50 .<br>Granular Active Carbon in " <b>Column</b> " Shape Filter<br>Frame.                                                                                       | Active Carbon Filter in " <b>Pocket</b> " Shape,<br>F5 Grade(EN779),type is C16-200(Kalux-T).                                                                                               |