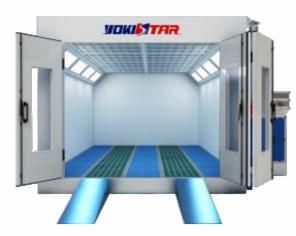

upporting net is made of alluminium steel, sub-high efficiency filter, F5 Grade(EN779), type is SP-600G.

#### **Exhaust Air Units**

- Cabinet Frame: Made of 1.5mm thick bended galvanised steel,alluminium alloy three way connector.
- Exhaust Air Control: Handed damper for controlling the air quantity. Equipped with 4M straight duct, 1pc 90° elbow duct and 1pc 30° elbow duct.

#### **Control System**

 Pressure Gauge, Temperature Controller, Baking Timer, Hours, Spray Indicator, Heat Spray Indicator, Bake Indicator, Failure Indicator, Left Light Indicator, Right Light Indicator, Spray Switch, Heat Spraying Switch, Bake Switch, Left Light Switch, Right Light Switch, Power Indicator, Start Switch, Power Switch, Emergency Stop.

Personnel Door:

# AUTOMOTIVE SPRAY BOOTH

# **Yubase Series**





Yubase-O





Yubase-B

Yubase-T

### **Different Points**

| Part Name                          | Yubase-O                                                                                                                                                                                                          | Yubase-B                                                                                                                                                                                        | Yubase-T                                                                                                                                                                                  |
|------------------------------------|-----------------------------------------------------------------