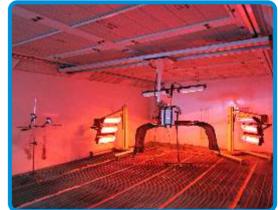

#### FLOOR MOVEABLE INFRARED PAINT CURING LAMP

**YS-A10** 

**YS-A20** 

- Mechanical Control by knob switch.
- The heat reflection plate with multi angle design to make the heat reflecting rate more than 80%.
- The shortwave infrared lamp is CE approved;
- Rising temperature is faster and heating time is shorter;
- The using life is more than 5,000 hours.
- The cassette is made of aluminium alloy for durability and good thermal diffusivity;
- Equipped with a special device to prevent cassettes from falling down.

- Computerized control.
- Each lamp can work independently.
- Flash off function.
- Power(1-99%) of heating lamp and baking time(0-99min) can be adjusted.
- Hydraulic control for cassette going up and down, 360 rotation.
- The post is made of aluminium alloy.

#### OVERHEAD MOVEABLE INFRARED LAMP CURING SYSTEM

# **YS-D302**

# **YS-D601**

#### **Key Features**

- Be installed on the ceiling (such as spray booth, prep station) or solid wall.
- Be moved horizontally and vertically by track system and up and down by hydraulic system.
- The cassettes can be rotated 360°.
- Each lamp can work individually.
- More than 8000 hours service life.
- Aluminium alloy track system ensures the durability.
- No cables on the floor.
- With 4 preset programs for putty, clear coat, base coat and water base paint.
- Flash-off function.
- 4 rails, 2 rails with 6.8M long in vertical direction and another 2 rails with 3.7M in horizontal direction.
- The length can be changed according to working area size.
- Temperature Controller and Distance Controller are optional.