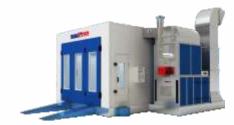

# AUTOMOTIVE SPRAY BOOTH

# **Yubase Series**

Yubase-O

Yubase-B

Yubase-T

### **Different Points**

| Part Name                          | Yubase-O                                                                                                                                                                                                          | Yubase-B                                                                                                                                                                                        | Yubase-T                                                                                                                                                                                  |
|------------------------------------|-------------------------------------------------------------------------------------------------------------------------------------------------------------------------------------------------------------------|-------------------------------------------------------------------------------------------------------------------------------------------------------------------------------------------------|-------------------------------------------------------------------------------------------------------------------------------------------------------------------------------------------|
| Motor and Fan<br>(Makeup Air Unit) | Motor type: <b>inside of the fan</b> ; qty.:2pcs;<br>Single motor power:3KW, <b>total power:6KW</b> ;<br>Fan type: double intake centrifugal fan, YDW-4.5M,<br><b>total air capacity: 21,000m<sup>3</sup>/h</b> . | Motor type: <b>belt drive</b> ; qty.:2pcs;<br>Single motor power:3KW, <b>total power:6KW</b> ;<br>Fan type: double intake centrifual fan, TAE-355-H,<br><b>total air capacity: 21,000m³/h</b> . | Motor: <b>direct drive type</b> ; qty.:1pc;<br>Single motor power:7.5KW, <b>total power:7.5KW</b> ;<br>Fan type: single intake turbo fan, <b>total air</b><br><b>capacity: 25,000m³/h</b> |