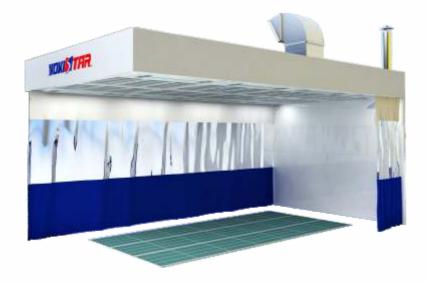

# INDUSTRIAL PAINT BOOTH

**YS-PB1** 

| Y | S | - | Ρ | B |
|---|---|---|---|---|
|   |   |   |   |   |

**YS-PB3** 

**YS-PB4** 

| Model No. | Length | Width | Height | Air Draft Way | Makeup Air                                                | Exhaust Air                    | Light                                                                                |
|-----------|--------|-------|--------|---------------|-----------------------------------------------------------|--------------------------------|--------------------------------------------------------------------------------------|
| YS-PB1    | 8,000  | 3,900 | 2,700  | Cross Draft   | Fresh air comes into the cabin from front door naturally. | Air is extracted by rear wall. | Ceiling Light: 10 fixtures, 4pcs for each.<br>Side Light: 6 fixtures, 4pcs for each. |

| YS-PB2 | 8,080 | 3,940 | 2,700 | Side Down Draft | Fresh air comes into the cabin from roof filter frame naturally. | Air is extracted by two side walls.      | Ceiling Light: 10 fixtures, 4pcs for each.<br>Side Light: 6 fixtures, 4pcs for each. |
|--------|-------|-------|-------|-----------------|------------------------------------------------------------------|------------------------------------------|--------------------------------------------------------------------------------------|
| YS-PB3 | 8,000 | 3,900 | 2,700 | Semi Down Draft | Fresh air comes into the cabin from first half roof naturally.   | Air is exhausted by rear wall.           | Ceiling Light: 10 fixtures, 4pcs for each.<br>Side Light: 6 fixtures, 4pcs for each. |
| YS-PB4 | 8,000 | 3,900 | 2,700 | Semi Down Draft | Fresh air comes into the cabin from first half roof naturally.   | Air is exhausted by rear two side walls. | Ceiling Light: 8 fixtures, 4pcs for each.<br>Side Light: 6 fixtures, 4pcs for each.  |