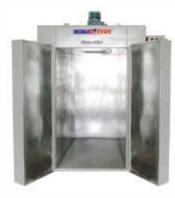

# PAINT/POWDER CURING OVEN

#### **EHP Curing Oven**

- Inside size: 1.5x0.8x1.6M(LxWxH), can be ANY size.
- Outside size: 1.88x1.26x2.0M(LxWxH).
- Temperature Range: constant temperature 200 °C can be adjusted.
- Heating Way: by electrical heating pipe.
- 1 of 1.5KW direct drive fan with 4,000m3/h air capacity for air circulation.
- 150mm thick ROCKWOOL insulation with galvanized steel wall panel for heat reservation.
- The control panel controls the main power, automatic constant temperature control, time setting, failure indicator, hours meter, emergency stop, temperature limiter.