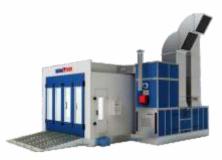

r for long using life.
- Ceiling Filter: Supporting net is made of alluminium steel, sub-high efficiency filter, F5 Grade(EN779), type is SP-600G.

#### **Exhaust Air Units**

without the unit made of motor and fan. Equipped with 4M straight duct, 1pc 90° elbow duct and 1pc 30° elbow duct.

#### **Control System**

 Pressure Gauge, Temperature Controller, Baking Timer, Hours, Spray Indicator, Heat Spray Indicator, Bake Indicator, Failure Indicator, Left Light Indicator, Right Light Indicator, Spray Switch, Heat Spraying Switch, Bake Switch, Left Light Switch, Right Light Switch, Power Indicator, Start Switch, Power Switch, Emergency Stop.

# **Kalux Series**

# AUTOMOTIVE SPRAY BOOTH



Inside Size: 6,900×3,900×2,650mm(L×W×H) Outside Size: 7,000×5,350×3,400mm(L×W×H)



Kalux-O



Kalux-B



Kalux-T

### **Different Points**

| Part Name                            | Kalux-O                                                                                                                                                                                                              | Kalux-B                                                                                                                                                                                                        | Kalux-T                                                                                                                                                                                     |
|--------------------------------------|--------------------------------------------------------------------