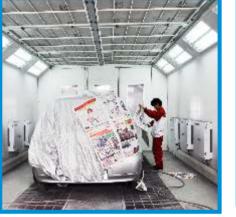

# **AUTOMOTIVE SPRAY BOOTH**

# **Ojade Series**

Inside Size: 6,900×3,900×2,650mm(L×W×H) Outside Size: 7,000×5,350×3,400mm(L×W×H)

Ojade-O

Ojade-B

Ojade-T