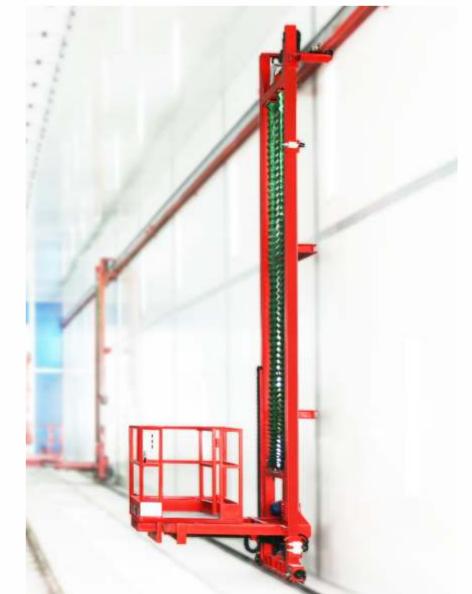

# **INDUSTRIAL 3-AXIS PLATFORM LIFT**

- Horizontal movement (X-axis) of the personnel lift.
- Vertical movement (Z-axis) of the basket.
- Movement in and out of the basket (Y-axis).
- The size can be customized according to different sizes of spray booths.

#### **General Specification**

| Payload:                        | 300kg                                                                                          |
|---------------------------------|------------------------------------------------------------------------------------------------|
| Dimension of Basket:            | 900x650x900mm (LxWxH)                                                                          |
| Working Height:                 | 550mm~3,000mm from floor                                                                       |
| Extension Distance:             | 500mm                                                                                          |
| <ul> <li>Upper Rail:</li> </ul> | 10 <sup>°</sup> channel steel, welded on the column of the spray booth,<br>3,600mm from floor. |
| • Lower Rail:                   | 12 kg/m light rail, welded on the steel plates embedded in the ground.                         |

#### 0

- Noise Under Working: ≤70db
- Temperature Under Working: -15 °C ~60 °C
- Working Voltage of Button: 36 V/AC
- Total Power:
- 3 kw