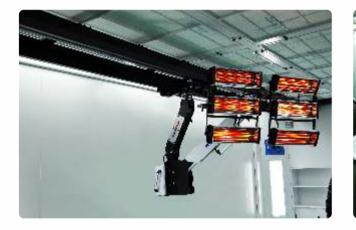

#### OVERHEAD MOVEABLE INFRARED LAMP CURING SYSTEM

# **YS-D302**

# **YS-D601**

#### **Key Features**

- Be installed on the ceiling (such as spray booth, prep station) or solid wall.
- Be moved horizontally and vertically by track system and up and down by hydraulic system.
- The cassettes can be rotated 360°.
- Each lamp can work individually.
- More than 8000 hours service life.
- Aluminium alloy track system ensures the durability.
- No cables on the floor.
- With 4 preset programs for putty, clear coat, base coat and water base paint.
- Flash-off function.
- 4 rails, 2 rails with 6.8M long in vertical direction and another 2 rails with 3.7M in horizontal direction.
- The length can be changed according to working area size.
- Temperature Controller and Distance Controller are optional.