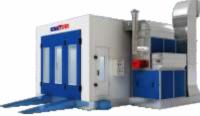

# **AUTOMOTIVE SPRAY BOOTH**

# **Ojade Series**

Inside Size: 6,900×3,900×2,650mm(L×W×H) Outside Size: 7,000×5,350×3,400mm(L×W×H)

Ojade-O

Ojade-B

Ojade-T

### **Different Points**

| Part Name                            | Ojade-O                                                                                                                                                                                                              | Ojade-B                                                                                                                                                                                             | Ojade-T                                                                                                                                                                                         |
|--------------------------------------|----------------------------------------------------------------------------------------------------------------------------------------------------------------------------------------------------------------------|-----------------------------------------------------------------------------------------------------------------------------------------------------------------------------------------------------|-------------------------------------------------------------------------------------------------------------------------------------------------------------------------------------------------|
| Motor and Fan<br>(Makeup Air Units)  | Motor type: <b>inside of the fan</b> ; qty.:2pcs;<br>Single motor power:4KW, <b>total power:8KW</b> ;<br>Fan type: double intake centrifugal fan, YDW-4.5L,<br><b>total air capacity: 25,000m<sup>3</sup>/h</b> .    | Motor type: <b>belt drive</b> ; qty.:2pcs;<br>Single motor power:4KW, <b>total power:8KW</b> ;<br>Fan type: double intake centrifugal fan, TAE-400-H,<br><b>total air capacity: 25,000m³/h</b> .    | Motor type: <b>direct drive</b> ; qty.:1pc;<br>Single motor power:7.5KW, <b>total power:7.5KW</b> ;<br>Fan type: single intake turbo fan,<br><b>total air capacity: 25,000m³/h</b> .            |
| Motor and Fan<br>(Exhaust Air Units) | Motor type: <b>inside of the fan</b> ; qty.:1pc;<br>Single motor power:7.5KW, <b>total power:7.5KW</b> ;<br>Fan type: double intake centrifugal fan, YDW-5.6M,<br><b>total air capacity: 20,000m<sup>3</sup>/h</b> . | Motor type: <b>belt drive</b> ; qty.:1pc;<br>Single motor power:7.5KW, <b>total power:7.5KW</b> ;<br>Fan type: double intake centrifugal fan, TAE-450-H,<br><b>total air capacity: 20,000m³/h</b> . | Motor type: <b>direct drive</b> ; qty.:1pc;<br>Single motor power:7.5KW, <b>total power:7.5KW</b> ;<br>Fan type: single intake turbo fan,<br><b>total air capacity: 25,000m<sup>3</sup>/h</b> . |
| Exhaust Air Filtering                | Fiberglass filter, G3 Grade(EN779),type is PA-50 . Granular Active Carbon (KC-8.0) in "M" Shape Filter<br>Frame.                                                                                                     |                                                                                                                                                                                                     | Fiberglass filter, G3 Grade(EN779),type is PA-50 .<br>Active Carbon Filter in "Pocket" Shape,<br>F5 Grade(EN779),type is C16-200.                                                               |