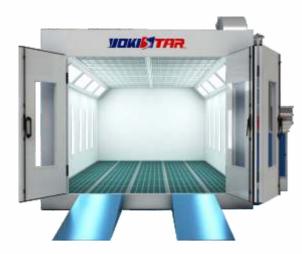

# **AUTOMOTIVE SPRAY BOOTH**

# **Ojade Series**

Inside Size: 6,900×3,900×2,650mm(L×W×H) Outside Size: 7,000×5,350×3,400mm(L×W×H)

Ojade-O

Ojade-B

Ojade-T