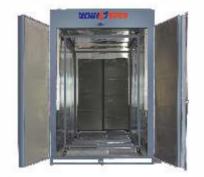

# PAINT/POWDER CURING OVEN

#### **GP Curing Oven**

- Inside size: 6x2x3M(LxWxH), can be ANY size.
- Temperature Range: constant temperature 300 °C can be adjusted.
- Heating Way: By LPG or LNG, gas source provided by end user.
- 2 units of trolley for hanging workpiece is made of 40x40mm square steel, with high temperature resistance caster.
- The bottom rail is made of 50x50mm angle steel, top rail is made of 1.5mm bended galvanized steel plate and with 12pcs of stainless steel bearing on the top trolley.
- Making heat by nature gas(LPG or LNG), put 6 units of gas infrared oven head on the bottom evenly.
- The oven heads connect with gas supply by pipes, and individual controlled by electromagnetic valve.
- 150mm ROCKWOOL insulation with galvanized steel wall panel for heat reservation.
- The control panel controls the main power, each oven is controlled on and off individually.2 ovens equipped with 1 temperature controller, automatic constant temperature control and time setting.