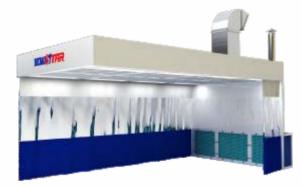

# AUTOMOTIVE SPRAY BOOTH

# **Yubase Series**

Yubase-O

Yubase-B

Yubase-T

### **Different Points**

| Part Name                          | Yubase-O                                                                                                                                                                                                          | Yubase-B                                                                                                                                                                                        | Yubase-T                                                                                                                                                                                  |
|------------------------------------|-------------------------------------------------------------------------------------------------------------------------------------------------------------------------------------------------------------------|-------------------------------------------------------------------------------------------------------------------------------------------------------------------------------------------------|-------------------------------------------------------------------------------------------------------------------------------------------------------------------------------------------|
| Motor and Fan<br>(Makeup Air Unit) | Motor type: <b>inside of the fan</b> ; qty.:2pcs;<br>Single motor power:3KW, <b>total power:6KW</b> ;<br>Fan type: double intake centrifugal fan, YDW-4.5M,<br><b>total air capacity: 21,000m<sup>3</sup>/h</b> . | Motor type: <b>belt drive</b> ; qty.:2pcs;<br>Single motor power:3KW, <b>total power:6KW</b> ;<br>Fan type: double intake centrifual fan, TAE-355-H,<br><b>total air capacity: 21,000m³/h</b> . | Motor: <b>direct drive type</b> ; qty.:1pc;<br>Single motor power:7.5KW, <b>total power:7.5KW</b> ;<br>Fan type: single intake turbo fan, <b>total air</b><br><b>capacity: 25,000m³/h</b> |