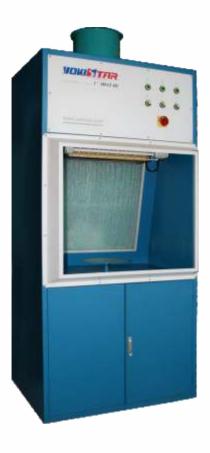

# **BENCH SPRAYING BOOTH**

Bench Spray Booths are designed for finishing small parts that may be painted at bench height.Whether your small project is made of wood, metal, plastic, or any other material, YOKISTAR Bench Spray Booth can offer you an excellent finishing.

YS-B1

| Model No. | Length<br>(mm) | Width<br>(mm) | Height<br>(mm) |
|-----------|----------------|---------------|----------------|
| YS-B1     | 1,000          | 800           | 2,100          |
| YS-B2     | 1,200          | 800           | 1,800          |
| YS-B3     | 1,200          | 1000          | 1,850          |

- Air flow is pulled in through the open front, across the paint area, and then through the filter bank in the back of the booth to guarantee a well-vented work area.
- 360° rotating table for all-around painting.
- Anti-explosion tube.
- An anti-explosion axial fan is providing a safer working environment for operators.
- Sloping fiberglass filter for overspray particles.