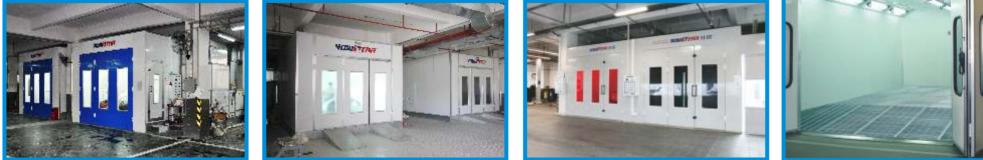

# **AUTOMOTIVE SPRAY BOOTH**

# **Ojade Series**

Inside Size: 6,900×3,900×2,650mm(L×W×H) Outside Size: 7,000×5,350×3,400mm(L×W×H)

Ojade-O

Ojade-B

Ojade-T

# AUTOMOTIVE SPRAY BOOTH

# **Yubase Series**

Yubase-O

Yubase-B

Yubase-T

# AUTOMOTIVE SPRAY BOOTH

Inside Size: 6,900×3,900×2,650mm(L×W×H) Outside Size: 7,000×5,350×3,400mm(L×W×H)

Kalux-O

Kalux-B

Kalux-T