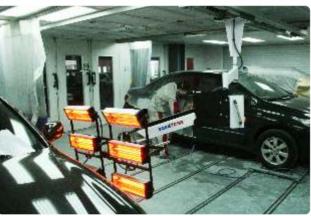

# **REAL CASE**

**Inside Air Bag Ramp** 

Independent ceiling fans and blower system makes it much more reliable and generally draw filtered and heated air from the paint booth.

CHARTER AND

**Explosion-Proof Light Fixture** 

#### Heat Recovery Unit

Once heat recovery unit is installed on exhaust air units of spray booth, the waste heated air will be recovered to preheat fresh air. This heat exchange core inside heat recovery unit increases the temperature of initial air before entry of heat unit for energy saving.