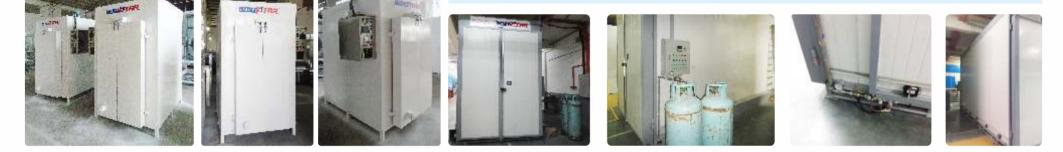

# PAINT/POWDER CURING OVEN

#### **EHP Curing Oven**

- Inside size: 1.5x0.8x1.6M(LxWxH), can be ANY size.
- Outside size: 1.88x1.26x2.0M(LxWxH).
- Temperature Range: constant temperature 200 °C can be adjusted.
- Heating Way: by electrical heating pipe.
- 1 of 1.5KW direct drive fan with 4,000m3/h air capacity for air circulation.
- 150mm thick ROCKWOOL insulation with galvanized steel wall panel for heat reservation.
- The control panel controls the main power, automatic constant temperature control, time setting, failure indicator, hours meter, emergency stop, temperature limiter.

#### **GP Curing Oven**

- Inside size: 6x2x3M(LxWxH), can be ANY size.
- Temperature Range: constant temperature 300 °C can be adjusted.
- Heating Way: By LPG or LNG, gas source provided by end user.
- 2 units of trolley for hanging workpiece is made of 40x40mm square steel, with high temperature resistance caster.
- The bottom rail is made of 50x50mm angle steel, top rail is made of 1.5mm bended galvanized steel plate and with 12pcs of stainless steel bearing on the top trolley.
- Making heat by nature gas(LPG or LNG), put 6 units of gas infrared oven head on the bottom evenly.
- The oven heads connect with gas supply by pipes, and individual controlled by electromagnetic valve.
- 150mm ROCKWOOL insulation with galvanized steel wall panel for heat reservation.
- The control panel controls the main power, each oven is controlled on and off individually.2 ovens equipped with 1 temperature controller, automatic constant temperature control and time setting.