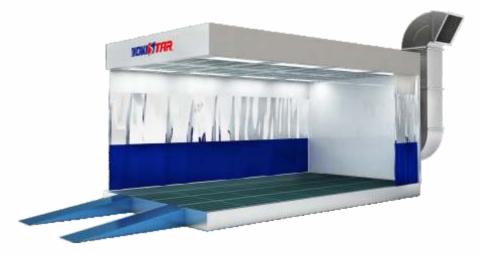

# **AUTOMOTIVE SPRAY BOOTH**

# **Ojade Series**

Inside Size: 6,900×3,900×2,650mm(L×W×H) Outside Size: 7,000×5,350×3,400mm(L×W×H)

Ojade-O

Ojade-B

Ojade-T

### **Different Points**

| Part Name                            | Ojade-O                                                                                                                                                                                                              | Ojade-B                                                                                                                                                                                             | Ojade-T                                                                                                                                                                                         |
|--------------------------------------|----------------------------------------------------------------------------------------------------------------------------------------------------------------------------------------------------------------------|-----------------------------------------------------------------------------------------------------------------------------------------------------------------------------------------------------|-------------------------------------------------------------------------------------------------------------------------------------------------------------------------------------------------|
| Motor and Fan<br>(Makeup Air Units)  | Motor type: <b>inside of the fan</b> ; qty.:2pcs;<br>Single motor power:4KW, <b>total power:8KW</b> ;<br>Fan type: double intake centrifugal fan, YDW-4.5L,<br><b>total air capacity: 25,000m<sup>3</sup>/h</b> .    | Motor type: <b>belt drive</b> ; qty.:2pcs;<br>Single motor power:4KW, <b>total power:8KW</b> ;<br>Fan type: double intake centrifugal fan, TAE-400-H,<br><b>total air capacity: 25,000m³/h</b> .    | Motor type: <b>direct drive</b> ; qty.:1pc;<br>Single motor power:7.5KW, <b>total power:7.5KW</b> ;<br>Fan type: single intake turbo fan,<br><b>total air capacity: 25,000m³/h</b> .            |
| Motor and Fan<br>(Exhaust Air Units) | Motor type: <b>inside of the fan</b> ; qty.:1pc;<br>Single motor power:7.5KW, <b>total power:7.5KW</b> ;<br>Fan type: double intake centrifugal fan, YDW-5.6M,<br><b>total air capacity: 20,000m<sup>3</sup>/h</b> . | Motor type: <b>belt drive</b> ; qty.:1pc;<br>Single motor power:7.5KW, <b>total power:7.5KW</b> ;<br>Fan type: double intake centrifugal fan, TAE-450-H,<br><b>total air capacity: 20,000m³/h</b> . | Motor type: <b>direct drive</b> ; qty.:1pc;<br>Single motor power:7.5KW, <b>total power:7.5KW</b> ;<br>Fan type: single intake turbo fan,<br><b>total air capacity: 25,000m<sup>3</sup>/h</b> . |
| Exhaust Air Filtering                | Fiberglass filter, G3 Grade(EN779),type is PA-50 . Granular Active Carbon (KC-8.0) in "M" Shape Filter<br>Frame.                                                                                                     |                                                                                                                                                                                                     | Fiberglass filter, G3 Grade(EN779),type is PA-50 .<br>Active Carbon Filter in "Pocket" Shape,<br>F5 Grade(EN779),type is C16-200.                                                               |