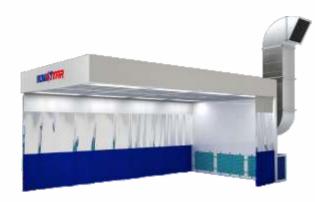

# AUTOMOTIVE SPRAY BOOTH

Inside Size: 6,900×3,900×2,650mm(L×W×H) Outside Size: 7,000×5,350×3,400mm(L×W×H)

Kalux-O

Kalux-B

Kalux-T

### **Different Points**

| Part Name                            | Kalux-O                                                                                                                                                                                                              | Kalux-B                                                                                                                                                                                                        | Kalux-T                                                                                                                                                                                     |
|--------------------------------------|----------------------------------------------------------------------------------------------------------------------------------------------------------------------------------------------------------------------|----------------------------------------------------------------------------------------------------------------------------------------------------------------------------------------------------------------|---------------------------------------------------------------------------------------------------------------------------------------------------------------------------------------------|
| Motor and Fan<br>(Makeup Air Units)  | Motor type: <b>inside of the fan</b> ; qty.:1pc;<br>Single motor power:7.5KW, <b>total power:7.5KW</b> ;<br>Fan type: double intake centrifugal fan,<br>YDW-5.6M, <b>total air capacity: 20,000m<sup>3</sup>/h</b> . | Motor type: <b>belt drive</b> ; qty.:2pcs;<br>Single motor power:4KW, <b>total power:8KW</b> ;<br>Fan type: double intake centrifugal fan,<br>TAE-400-H, <b>total air capacity: 25,000m<sup>3</sup>/h</b> .    | Motor type: <b>direct drive</b> ; qty.:1pc;<br>Single motor power:7.5KW, <b>total power:7.5KW</b> ;<br>Fan type: single intake turbo fan, <b>total air</b><br><b>capacity: 25,000m³/h</b> . |
| Motor and Fan<br>(Exhaust Air Units) | Motor type: <b>inside of the fan</b> ; qty.:1pc;<br>Single motor power:7.5KW, <b>total power:7.5KW</b> ;<br>Fan type: double intake centrifugal fan,<br>YDW-5.6M, <b>total air capacity: 20,000m<sup>3</sup>/h</b> . | Motor type: <b>belt drive</b> ; qty.:1pc;<br>Single motor power:7.5KW, <b>total power:7.5KW</b> ;<br>Fan type: double intake centrifugal fan,<br>TAE-560-H, <b>total air capacity: 25,000m<sup>3</sup>/h</b> . | Motor type: <b>direct drive</b> ; qty.:1pc;<br>Single motor power:7.5KW, <b>total power:7.5KW</b> ;<br>Fan type: single intake turbo fan, <b>total air</b><br><b>capacity: 25,000m³/h</b> . |
| Exhaust Air Filtering                | Fiberglass filter, G3 Grade(EN779),type is PA-50 .<br>Granular Active Carbon (KC-8.0) in " <b>M</b> " Shape Filter<br>Frame.                                                                                         | Fiberglass filter, G3 Grade(EN779),type is PA-50 .<br>Granular Active Carbon in " <b>Column</b> " Shape Filter<br>Frame.                                                                                       | Active Carbon Filter in " <b>Pocket</b> " Shape,<br>F5 Grade(EN779),type is C16-200(Kalux-T).                                                                                               |