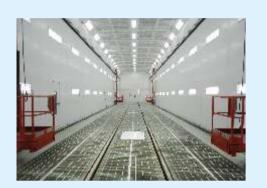

# **AUTOMOTIVE SPRAY BOOTH**

# **Ojade Series**

Inside Size: 6,900×3,900×2,650mm(L×W×H) Outside Size: 7,000×5,350×3,400mm(L×W×H)

Ojade-O

Ojade-B

Ojade-T