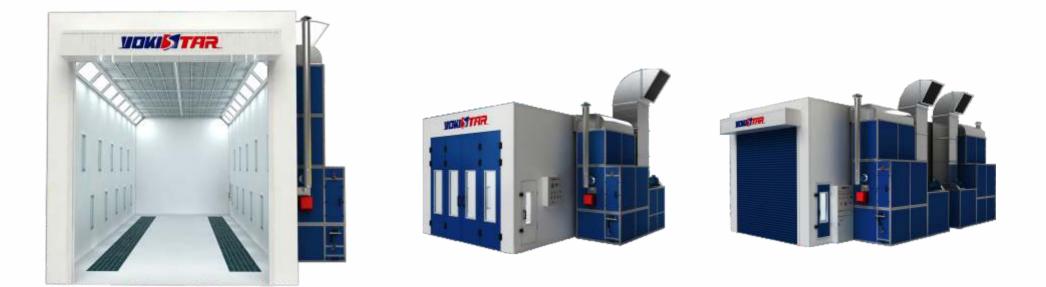

# **AUTOMOTIVE SPRAY BOOTH**

# **Ojade Series**

Inside Size: 6,900×3,900×2,650mm(L×W×H) Outside Size: 7,000×5,350×3,400mm(L×W×H)

Ojade-O

Ojade-B

Ojade-T

# AUTOMOTIVE SPRAY BOOTH

# **Yubase Series**

Yubase-O

Yubase-B

Yubase-T

# AUTOMOTIVE SPRAY BOOTH

Inside Size: 6,900×3,900×2,650mm(L×W×H) Outside Size: 7,000×5,350×3,400mm(L×W×H)

Kalux-O

Kalux-B

Kalux-T