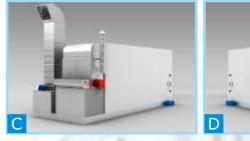

# **AUTOMOTIVE SPRAY BOOTH**

# **Ojade Series**

Inside Size: 6,900×3,900×2,650mm(L×W×H) Outside Size: 7,000×5,350×3,400mm(L×W×H)

Ojade-O

Ojade-B

Ojade-T