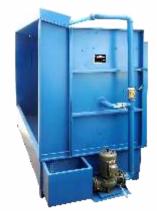

# PAINT MIXING ROOM

Paint Mixing Room is provided for the paint storage and paint mixing. A well-designed ventilation system can pull away the harmful vapors from the workers and provide high quality air in the room.

The Paint Mixing Bench can be manufactured by us either. It is connected to the paint mixing room ventilation system to remove hazardous gas quickly. The sink is designed for cleaning the spray gun and storage cabinet is provided for storing paint consumables.