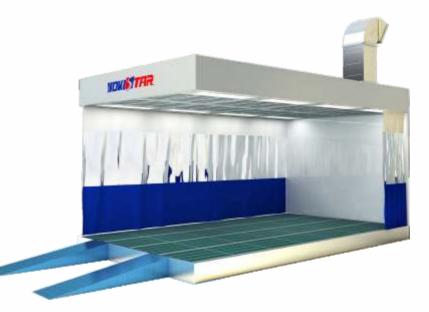

# **Ojade Series**

Inside Size: 6,900×3,900×2,650mm(L×W×H) Outside Size: 7,000×5,350×3,400mm(L×W×H)

Ojade-O

Ojade-B

Ojade-T

### **Different Points**

| Part Name                            | Ojade-O                                                                                                                                                                                                              | Ojade-B                                                                                                                                                                                             | Ojade-T                                                                                                                                                                                         |
|--------------------------------------|----------------------------------------------------------------------------------------------------------------------------------------------------------------------------------------------------------------------|-----------------------------------------------------------------------------------------------------------------------------------------------------------------------------------------------------|-------------------------------------------------------------------------------------------------------------------------------------------------------------------------------------------------|
| Motor and Fan<br>(Makeup Air Units)  | Motor type: <b>inside of the fan</b> ; qty.:2pcs;<br>Single motor power:4KW, <b>total power:8KW</b> ;<br>Fan type: double intake centrifugal fan, YDW-4.5L,<br><b>total air capacity: 25,000m<sup>3</sup>/h</b> .    | Motor type: <b>belt drive</b> ; qty.:2pcs;<br>Single motor power:4KW, <b>total power:8KW</b> ;<br>Fan type: double intake centrifugal fan, TAE-400-H,<br><b>total air capacity: 25,000m³/h</b> .    | Motor type: <b>direct drive</b> ; qty.:1pc;<br>Single motor power:7.5KW, <b>total power:7.5KW</b> ;<br>Fan type: single intake turbo fan,<br><b>total air capacity: 25,000m³/h</b> .            |
| Motor and Fan<br>(Exhaust Air Units) | Motor type: <b>inside of the fan</b> ; qty.:1pc;<br>Single motor power:7.5KW, <b>total power:7.5KW</b> ;<br>Fan type: double intake centrifugal fan, YDW-5.6M,<br><b>total air capacity: 20,000m<sup>3</sup>/h</b> . | Motor type: <b>belt drive</b> ; qty.:1pc;<br>Single motor power:7.5KW, <b>total power:7.5KW</b> ;<br>Fan type: double intake centrifugal fan, TAE-450-H,<br><b>total air capacity: 20,000m³/h</b> . | Motor type: <b>direct drive</b> ; qty.:1pc;<br>Single motor power:7.5KW, <b>total power:7.5KW</b> ;<br>Fan type: single intake turbo fan,<br><b>total air capacity: 25,000m<sup>3</sup>/h</b> . |
| Exhaust Air Filtering                | Fiberglass filter, G3 Grade(EN779),type is PA-50 . Granular Active Carbon (KC-8.0) in "M" Shape Filter<br>Frame.                                                                                                     |                                                                                                                                                                                                     | Fiberglass filter, G3 Grade(EN779),type is PA-50 .<br>Active Carbon Filter in "Pocket" Shape,<br>F5 Grade(EN779),type is C16-200.                                                               |