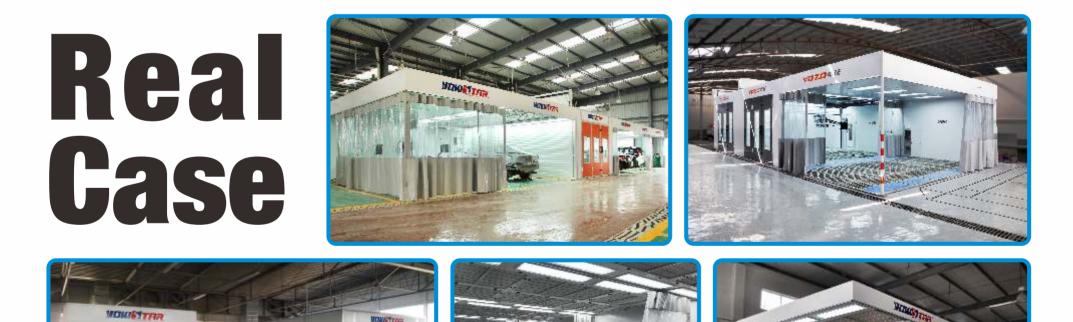

# **REAL CASE**

**Inside Air Bag Ramp** 

Independent ceiling fans and blower system makes it much more reliable and generally draw filtered and heated air from the paint booth.

CHARTER AND

**Explosion-Proof Light Fixture** 

#### Heat Recovery Unit

Once heat recovery unit is installed on exhaust air units of spray booth, the waste heated air will be recovered to preheat fresh air. This heat exchange core inside heat recovery unit increases the temperature of initial air before entry of heat unit for energy saving.