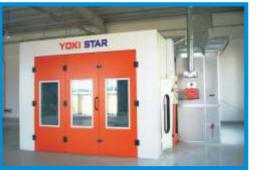

# **AUTOMOTIVE SPRAY BOOTH**

# **Ojade Series**

Inside Size: 6,900×3,900×2,650mm(L×W×H) Outside Size: 7,000×5,350×3,400mm(L×W×H)

Ojade-O

Ojade-B

Ojade-T