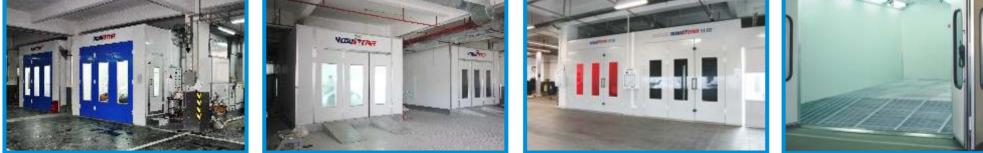

# **AUTOMOTIVE SPRAY BOOTH**

# **Ojade Series**

Inside Size: 6,900×3,900×2,650mm(L×W×H) Outside Size: 7,000×5,350×3,400mm(L×W×H)

Ojade-O

Ojade-B

Ojade-T

# AUTOMOTIVE SPRAY BOOTH

# **Yubase Series**

Yubase-O

Yubase-B

Yubase-T

# AUTOMOTIVE SPRAY BOOTH

Inside Size: 6,900×3,900×2,650mm(L×W×H) Outside Size: 7,000×5,350×3,400mm(L×W×H)

Kalux-O

Kalux-B

Kalux-T