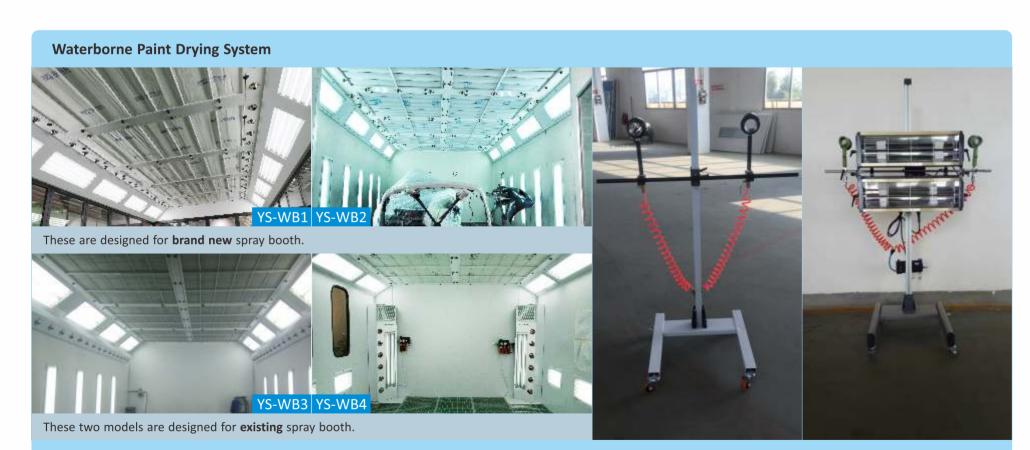

#### FLOOR MOVEABLE INFRARED PAINT CURING LAMP

**YS-A10** 

**YS-A20** 

- Mechanical Control by knob switch.
- The heat reflection plate with multi angle design to make the heat reflecting rate more than 80%.
- The shortwave infrared lamp is CE approved;
- Rising temperature is faster and heating time is shorter;
- The using life is more than 5,000 hours.
- The cassette is made of aluminium alloy for durability and good thermal diffusivity;
- Equipped with a special device to prevent cassettes from falling down.

- Computerized control.
- Each lamp can work independently.
- Flash off function.
- Power(1-99%) of heating lamp and baking time(0-99min) can be adjusted.
- Hydraulic control for cassette going up and down, 360 rotation.
- The post is made of aluminium alloy.

#### OVERHEAD MOVEABLE INFRARED LAMP CURING SYSTEM

# **YS-D302**

# **YS-D601**

#### **Key Features**

- Be installed on the ceiling (such as spray booth, prep station) or solid wall.
- Be moved horizontally and vertically by track system and up and down by hydraulic system.
- The cassettes can be rotated 360°.
- Each lamp can work individually.
- More than 8000 hours service life.
- Aluminium alloy track system ensures the durability.
- No cables on the floor.
- With 4 preset programs for putty, clear coat, base coat and water base paint.
- Flash-off function.
- 4 rails, 2 rails with 6.8M long in vertical direction and another 2 rails with 3.7M in horizontal direction.
- The length can be changed according to working area size.
- Temperature Controller and Distance Controller are optional.