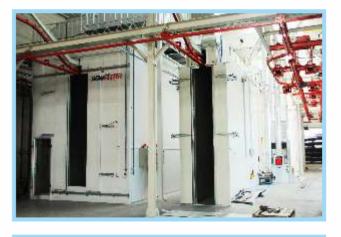

# **AUTOMOTIVE SPRAY BOOTH**

# **Ojade Series**

Inside Size: 6,900×3,900×2,650mm(L×W×H) Outside Size: 7,000×5,350×3,400mm(L×W×H)

Ojade-O

Ojade-B

Ojade-T