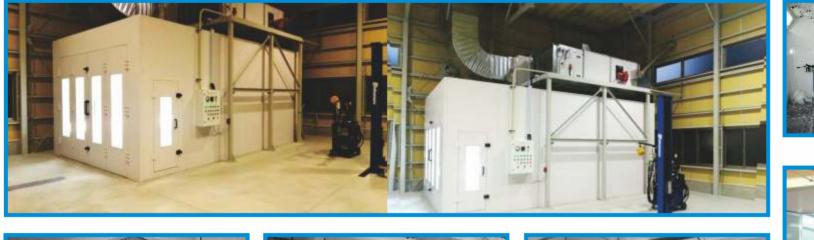

# **REAL CASE**

**Inside Air Bag Ramp** 

Independent ceiling fans and blower system makes it much more reliable and generally draw filtered and heated air from the paint booth.

CHARTER AND

**Explosion-Proof Light Fixture** 

#### Heat Recovery Unit

Once heat recovery unit is installed on exhaust air units of spray booth, the waste heated air will be recovered to preheat fresh air. This heat exchange core inside heat recovery unit increases the temperature of initial air before entry of heat unit for energy saving.