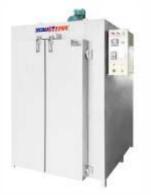

# PAINT/POWDER CURING OVEN

#### **GP Curing Oven**

- Inside size: 6x2x3M(LxWxH), can be ANY size.
- Temperature Range: constant temperature 300 °C can be adjusted.
- Heating Way: By LPG or LNG, gas source provided by end user.
- 2 units of trolley for hanging workpiece is made of 40x40mm square steel, with high temperature resistance caster.
- The bottom rail is made of 50x50mm angle steel, top rail is made of 1.5mm bended galvanized steel plate and with 12pcs of stainless steel bearing on the top trolley.
- Making heat by nature gas(LPG or LNG), put 6 units of gas infrared oven head on the bottom evenly.
- The oven heads connect with gas supply by pipes, and individual controlled by electromagnetic valve.
- 150mm ROCKWOOL insulation with galvanized steel wall panel for heat reservation.
- The control panel controls the main power, each oven is controlled on and off individually.2 ovens equipped with 1 temperature controller, automatic constant temperature control and time setting.