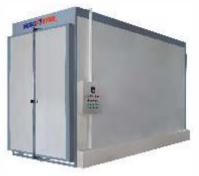

# PAINT/POWDER CURING OVEN

#### **GP Curing Oven**

- Inside size: 6x2x3M(LxWxH), can be ANY size.
- Temperature Range: constant temperature 300 °C can be adjusted.
- Heating Way: By LPG or LNG, gas source provided by end user.
- 2 units of trolley for hanging workpiece is made of 40x40mm square steel, with high temperature resistance caster.
- The bottom rail is made of 50x50mm angle steel, top rail is made of 1.5mm bended galvanized steel plate and with 12pcs of stainless steel bearing on the top trolley.
- Making heat by nature gas(LPG or LNG), put 6 units of gas infrared oven head on the bottom evenly.
- The oven heads connect with gas supply by pipes, and individual controlled by electromagnetic valve.
- 150mm ROCKWOOL insulation with galvanized steel wall panel for heat reservation.
- The control panel controls the main power, each oven is controlled on and off individually.2 ovens equipped with 1 temperature controller, automatic constant temperature control and time setting.