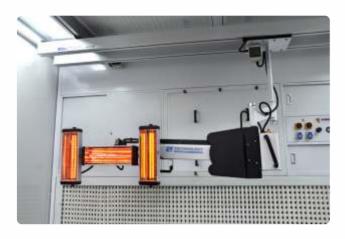

#### FLOOR MOVEABLE INFRARED PAINT CURING LAMP

**YS-A10** 

**YS-A20** 

- Mechanical Control by knob switch.
- The heat reflection plate with multi angle design to make the heat reflecting rate more than 80%.
- The shortwave infrared lamp is CE approved;
- Rising temperature is faster and heating time is shorter;
- The using life is more than 5,000 hours.
- The cassette is made of aluminium alloy for durability and good thermal diffusivity;
- Equipped with a special device to prevent cassettes from falling down.

- Computerized control.
- Each lamp can work independently.
- Flash off function.
- Power(1-99%) of heating lamp and baking time(0-99min) can be adjusted.
- Hydraulic control for cassette going up and down, 360 rotation.
- The post is made of aluminium alloy.