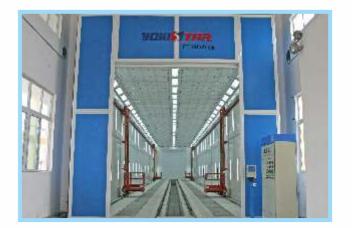

# TRUCK AND BUS SPRAY BOOTH

Air exhausted by pits

Air exhausted by two side walls

Air exhausted by single side wall

Air exhausted by rear wall

| Model No. | Length<br>(mm) | Width<br>(mm) | Height<br>(mm) | Entrance Door<br>(mm)            |
|-----------|----------------|---------------|----------------|----------------------------------|
| YS-TB9    | 9,200          | 4,500         | 3,500          | Folding Door (3,600Wx3,400H)     |
| YS-TB12   | 12,000         | 4,500         | 4,000          | Electric Shutter (3,600Wx3,800H) |
| YS-TB15   | 15,000         | 5,000         | 5,000          | Electric Shutter (4,000Wx4,600H) |
| YS-TB18   | 18,000         | 5,000         | 5,000          | Electric Shutter (4,000Wx4,600H) |
| YS-TB20   | 20,000         | 5,000         | 5,000          | Electric Shutter (4,000Wx4,600H) |
| YS-TB23   | 23,000         | 5,000         | 5,000          | Electric Shutter (4,000Wx4,600H) |