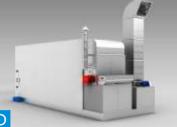

# **AUTOMOTIVE SPRAY BOOTH**

# **Ojade Series**

Inside Size: 6,900×3,900×2,650mm(L×W×H) Outside Size: 7,000×5,350×3,400mm(L×W×H)

Ojade-O

Ojade-B

Ojade-T