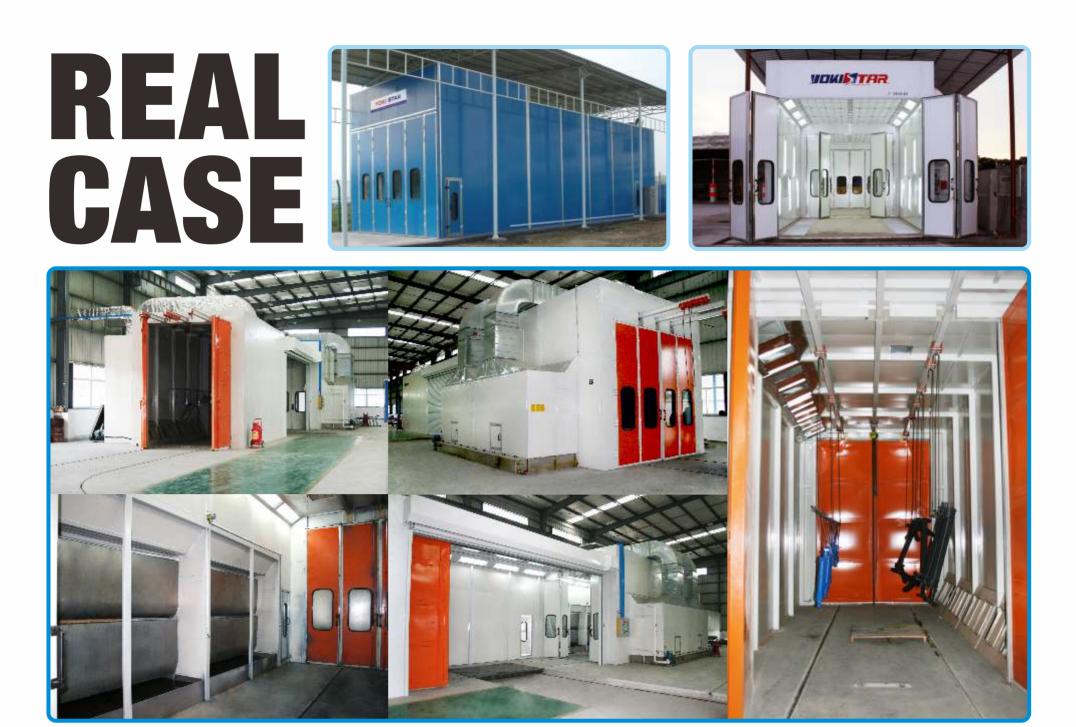

# **REAL CASE**

**Inside Air Bag Ramp** 

Independent ceiling fans and blower system makes it much more reliable and generally draw filtered and heated air from the paint booth.

CHARTER AND

**Explosion-Proof Light Fixture** 