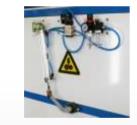

# **REAL CASE**

**Inside Air Bag Ramp** 

Independent ceiling fans and blower system makes it much more reliable and generally draw filtered and heated air from the paint booth.

CHARTER AND

**Explosion-Proof Light Fixture** 

#### Heat Recovery Unit

Once heat recovery unit is installed on exhaust air units of spray booth, the waste heated air will be recovered to preheat fresh air. This heat exchange core inside heat recovery unit increases the temperature of initial air before entry of heat unit for energy saving.