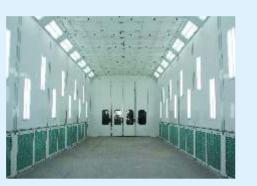

*YS-PRT-R** air exhausted by rear cabinet



**YS-PRT-G** air exhausted by pits

# **PREPARATION STATION**



**YS-PRT-B** air exhausted by basement

- Inside Size: 6,300x3,450x2,700mm(LxWxH)
- Filtering plenum with 400mm height.
- 16 flat light fixtures with 4pcs 36w Philips light, total 32pcs.
- PVC curtains and rear galvanized steel panel.
- Fiberglass filter and 'M' frame dry filter.
- 7.5KW belt drive motor and double intake centrifugal fan Air capacity: 25,000 m<sup>3</sup>/h
- Belimo NMU230 10N electric damper for air cycle.
- Control Panel: A Light, Power Indicator , Fan Running Indicator, B Light, A Running Switch, Power Switch, B Running Switch, Emergency Stop, A Air Controller, B Air Controller.













WOMETTIN:





# TRUCK AND BUS SPRAY BOOTH





Air exhausted by pits



Air exhausted by two side walls



Air exhausted by single side wall



Air exhausted by rear wall

| Model No. | Length<br>(mm) | Width<br>(mm) | Height<br>(mm) | Entrance Door<br>(mm)            |
|-----------|----------------|---------------|----------------|----------------------------------|
| YS-TB9    | 9,200          | 4,500         | 3,500          | Folding Door (3,600Wx3,400H)     |
| YS-TB12   | 12,000         | 4,500         | 4,000          | Electric Shutter (3,600Wx3,800H) |
| YS-TB15   | 15,000         | 5,000         | 5,000          | Electric Shutter (4,000Wx4,600H) |
| YS-TB18   | 18,000         | 5,000         | 5,000          | Electric Shutter (4,000Wx4,600H) |
| YS-TB20   | 20,000         | 5,000         | 5,000          | Electric Shutter (4,000Wx4,600H) |
| YS-