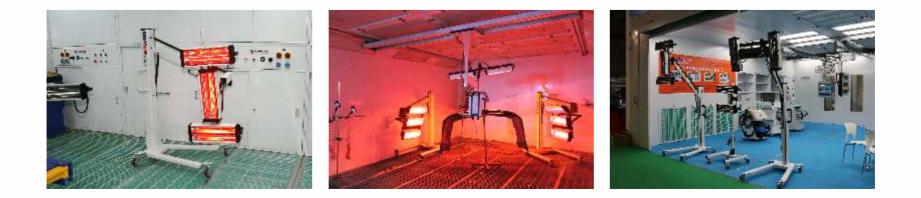

#### OVERHEAD MOVEABLE INFRARED LAMP CURING SYSTEM

# **YS-D302**

# **YS-D601**

#### **Key Features**

- Be installed on the ceiling (such as spray booth, prep station) or solid wall.
- Be moved horizontally and vertically by track system and up and down by hydraulic system.
- The cassettes can be rotated 360°.
- Each lamp can work individually.
- More than 8000 hours service life.
- Aluminium alloy track system ensures the durability.
- No cables on the floor.
- With 4 preset programs for putty, clear coat, base coat and water base paint.
- Flash-off function.
- 4 rails, 2 rails with 6.8M long in vertical direction and another 2 rails with 3.7M in horizontal direction.
- The length can be changed according to working area size.
- Temperature Controller and Distance Controller are optional.