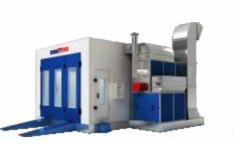

# **Kalux Series**

# AUTOMOTIVE SPRAY BOOTH

Inside Size: 6,900×3,900×2,650mm(L×W×H) Outside Size: 7,000×5,350×3,400mm(L×W×H)

Kalux-O

Kalux-B

Kalux-T