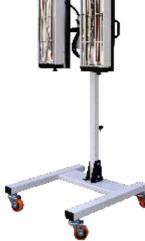

#### FLOOR MOVEABLE INFRARED PAINT CURING LAMP

**YS-A10** 

**YS-A20** 

- Mechanical Control by knob switch.
- The heat reflection plate with multi angle design to make the heat reflecting rate more than 80%.
- The shortwave infrared lamp is CE approved;
- Rising temperature is faster and heating time is shorter;
- The using life is more than 5,000 hours.
- The cassette is made of aluminium alloy for durability and good thermal diffusivity;
- Equipped with a special device to prevent cassettes from falling down.

- Computerized control.
- Each lamp can work independently.
- Flash off function.
- Power(1-99%) of heating lamp and baking time(0-99min) can be adjusted.
- Hydraulic control for cassette going up and down, 360 rotation.
- The post is made of aluminium alloy.