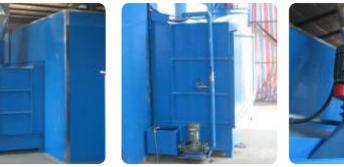

# **REAL CASE**

**Inside Air Bag Ramp** 

Independent ceiling fans and blower system makes it much more reliable and generally draw filtered and heated air from the paint booth.

CHARTER AND

**Explosion-Proof Light Fixture** 

#### Heat Recovery Unit

Once heat recovery unit is installed on exhaust air units of spray booth, the waste heated air will be recovered to preheat fresh air. This heat exchange core inside heat recovery unit increases the temperature of initial air before entry of heat unit for energy saving.