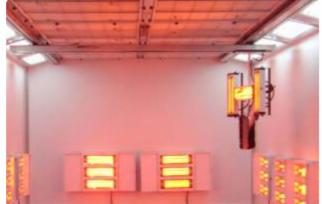

#### OVERHEAD MOVEABLE INFRARED LAMP CURING SYSTEM

# **YS-D302**

# **YS-D601**

#### **Key Features**

- Be installed on the ceiling (such as spray booth, prep station) or solid wall.
- Be moved horizontally and vertically by track system and up and down by hydraulic system.
- The cassettes can be rotated 360°.
- Each lamp can work individually.
- More than 8000 hours service life.
- Aluminium alloy track system ensures the durability.
- No cables on the floor.
- With 4 preset programs for putty, clear coat, base coat and water base paint.
- Flash-off function.
- 4 rails, 2 rails with 6.8M long in vertical direction and another 2 rails with 3.7M in horizontal direction.
- The length can be changed according to working area size.
- Temperature Controller and Distance Controller are optional.