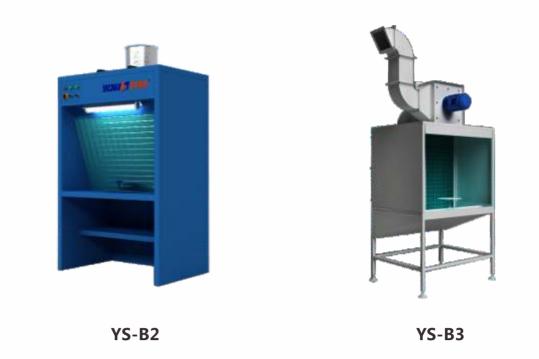

# **BENCH SPRAYING BOOTH**

Bench Spray Booths are designed for finishing small parts that may be painted at bench height.Whether your small project is made of wood, metal, plastic, or any other material, YOKISTAR Bench Spray Booth can offer you an excellent finishing.

YS-B1

| Model No. | Length<br>(mm) | Width<br>(mm) | Height<br>(mm) |
|-----------|----------------|---------------|----------------|
| YS-B1     | 1,000          | 800           | 2,100          |
| YS-B2     | 1,200          | 800           | 1,800          |
| YS-B3     | 1,200          | 1000          | 1,850          |

- Air flow is pulled in through the open front, across the paint area, and then through the filter bank in the back of the booth to guarantee a well-vented work area.
- 360° rotating table for all-around painting.
- Anti-explosion tube.
- An anti-explosion axial fan is providing a safer working environment for operators.
- Sloping fiberglass filter for overspray particles.