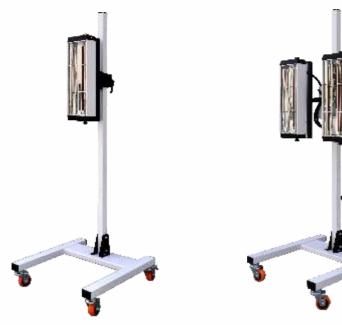

#### FLOOR MOVEABLE INFRARED PAINT CURING LAMP

**YS-A10** 

**YS-A20** 

- Mechanical Control by knob switch.
- The heat reflection plate with multi angle design to make the heat reflecting rate more than 80%.
- The shortwave infrared lamp is CE approved;
- Rising temperature is faster and heating time is shorter;
- The using life is more than 5,000 hours.
- The cassette is made of aluminium alloy for durability and good thermal diffusivity;
- Equipped with a special device to prevent cassettes from falling down.

- Computerized control.
- Each lamp can work independently.
- Flash off function.
- Power(1-99%) of heating lamp and baking time(0-99min) can be adjusted.
- Hydraulic control for cassette going up and down, 360 rotation.
- The post is made of aluminium alloy.