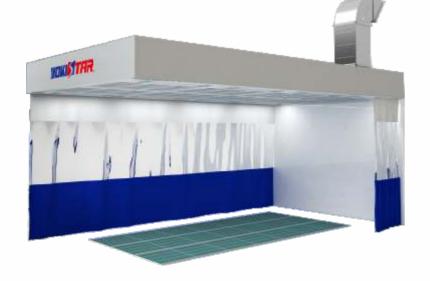

# **Yubase Series**

Yubase-O

Yubase-B

Yubase-T

### **Different Points**

| Part Name                          | Yubase-O                                                                                                                                                                                                          | Yubase-B                                                                                                                                                                                        | Yubase-T                                                                                                                                                                                  |
|------------------------------------|-------------------------------------------------------------------------------------------------------------------------------------------------------------------------------------------------------------------|-------------------------------------------------------------------------------------------------------------------------------------------------------------------------------------------------|-------------------------------------------------------------------------------------------------------------------------------------------------------------------------------------------|
| Motor and Fan<br>(Makeup Air Unit) | Motor type: <b>inside of the fan</b> ; qty.:2pcs;<br>Single motor power:3KW, <b>total power:6KW</b> ;<br>Fan type: double intake centrifugal fan, YDW-4.5M,<br><b>total air capacity: 21,000m<sup>3</sup>/h</b> . | Motor type: <b>belt drive</b> ; qty.:2pcs;<br>Single motor power:3KW, <b>total power:6KW</b> ;<br>Fan type: double intake centrifual fan, TAE-355-H,<br><b>total air capacity: 21,000m³/h</b> . | Motor: <b>direct drive type</b> ; qty.:1pc;<br>Single motor power:7.5KW, <b>total power:7.5KW</b> ;<br>Fan type: single intake turbo fan, <b>total air</b><br><b>capacity: 25,000m³/h</b> |