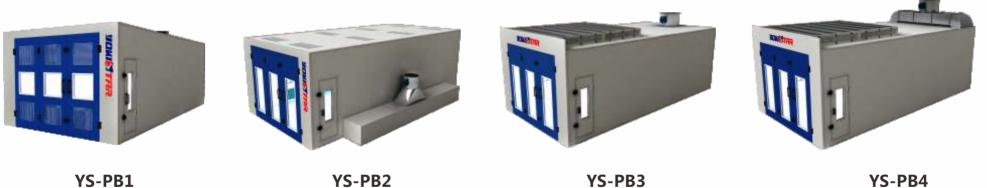

# INDUSTRIAL PAINT BOOTH

**YS-PB1** 

| Y | S | - | Ρ | B |
|---|---|---|---|---|
|   |   |   |   |   |

**YS-PB3** 

**YS-PB4** 

| Model No. | Length | Width | Height | Air Draft Way | Makeup Air                                                | Exhaust Air                    | Light                                                                                |
|-----------|--------|-------|--------|---------------|-----------------------------------------------------------|--------------------------------|--------------------------------------------------------------------------------------|
| YS-PB1    | 8,000  | 3,900 | 2,700  | Cross Draft   | Fresh air comes into the cabin from front door naturally. | Air is extracted by rear wall. | Ceiling Light: 10 fixtures, 4pcs for each.<br>Side Light: 6 fixtures, 4pcs for each. |

| YS-PB2 | 8,080 | 3,940 | 2,700 | Side Down Draft | Fresh air comes into the cabin from roof filter frame naturally. | Air is extracted by two side walls.      | Ceiling Light: 10 fixtures, 4pcs for each.<br>Side Light: 6 fixtures, 4pcs for each. |
|--------|-------|-------|-------|-----------------|------------------------------------------------------------------|------------------------------------------|--------------------------------------------------------------------------------------|
| YS-PB3 | 8,000 | 3,900 | 2,700 | Semi Down Draft | Fresh air comes into the cabin from first half roof naturally.   | Air is exhausted by rear wall.           | Ceiling Light: 10 fixtures, 4pcs for each.<br>Side Light: 6 fixtures, 4pcs for each. |
| YS-PB4 | 8,000 | 3,900 | 2,700 | Semi Down Draft | Fresh air comes into the cabin from first half roof naturally.   | Air is exhausted by rear two side walls. | Ceiling Light: 8 fixtures, 4pcs for each.<br>Side Light: 6 fixtures, 4pcs for each.  |