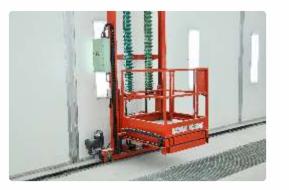

# **INDUSTRIAL 3-AXIS PLATFORM LIFT**

- Horizontal movement (X-axis) of the personnel lift.
- Vertical movement (Z-axis) of the basket.
- Movement in and out of the basket (Y-axis).
- The size can be customized according to different sizes of spray booths.

#### **General Specification**

| Payload:                        | 300kg                                                                                          |
|---------------------------------|------------------------------------------------------------------------------------------------|
| Dimension of Basket:            | 900x650x900mm (LxWxH)                                                                          |
| Working Height:                 | 550mm~3,000mm from floor                                                                       |
| Extension Distance:             | 500mm                                                                                          |
| <ul> <li>Upper Rail:</li> </ul> | 10 <sup>°</sup> channel steel, welded on the column of the spray booth,<br>3,600mm from floor. |
| • Lower Rail:                   | 12 kg/m light rail, welded on the steel plates embedded in the ground.                         |

#### 0

- Noise Under Working: ≤70db
- Temperature Under Working: -15 °C ~60 °C
- Working Voltage of Button: 36 V/AC
- Total Power:
- 3 kw