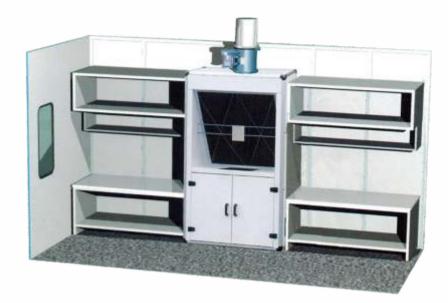

# PAINT MIXING ROOM

Paint Mixing Room is provided for the paint storage and paint mixing. A well-designed ventilation system can pull away the harmful vapors from the workers and provide high quality air in the room.

The Paint Mixing Bench can be manufactured by us either. It is connected to the paint mixing room ventilation system to remove hazardous gas quickly. The sink is designed for cleaning the spray gun and storage cabinet is provided for storing paint consumables.