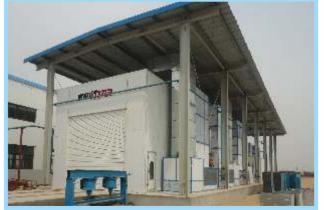

# TRUCK AND BUS SPRAY BOOTH

Air exhausted by pits

Air exhausted by two side walls

Air exhausted by single side wall

Air exhausted by rear wall

| Model No. | Length<br>(mm) | Width<br>(mm) | Height<br>(mm) | Entrance Door<br>(mm)            |
|-----------|----------------|---------------|----------------|----------------------------------|
| YS-TB9    | 9,200          | 4,500         | 3,500          | Folding Door (3,600Wx3,400H)     |
| YS-TB12   | 12,000         | 4,500         | 4,000          | Electric Shutter (3,600Wx3,800H) |
| YS-TB15   | 15,000         | 5,000         | 5,000          | Electric Shutter (4,000Wx4,600H) |
| YS-TB18   | 18,000         | 5,000         | 5,000          | Electric Shutter (4,000Wx4,600H) |
| YS-TB20   | 20,000         | 5,000         | 5,000          | Electric Shutter (4,000Wx4,600H) |
| YS-TB23   | 23,000         | 5,000         | 5,000          | Electric Shutter (4,000Wx4,600H) |