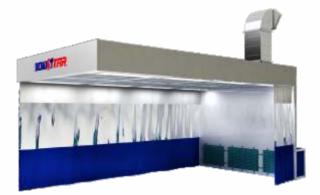

# **AUTOMOTIVE SPRAY BOOTH**

# **Ojade Series**

Inside Size: 6,900×3,900×2,650mm(L×W×H) Outside Size: 7,000×5,350×3,400mm(L×W×H)

Ojade-O

Ojade-B

Ojade-T

### **Different Points**

| Part Name                            | Ojade-O                                                                                                                                                                                                              | Ojade-B                                                                                                                                                                                             | Ojade-T                                                                                                                                                                                         |
|--------------------------------------|----------------------------------------------------------------------------------------------------------------------------------------------------------------------------------------------------------------------|-----------------------------------------------------------------------------------------------------------------------------------------------------------------------------------------------------|-------------------------------------------------------------------------------------------------------------------------------------------------------------------------------------------------|
| Motor and Fan<br>(Makeup Air Units)  | Motor type: <b>inside of the fan</b> ; qty.:2pcs;<br>Single motor power:4KW, <b>total power:8KW</b> ;<br>Fan type: double intake centrifugal fan, YDW-4.5L,<br><b>total air capacity: 25,000m<sup>3</sup>/h</b> .    | Motor type: <b>belt drive</b> ; qty.:2pcs;<br>Single motor power:4KW, <b>total power:8KW</b> ;<br>Fan type: double intake centrifugal fan, TAE-400-H,<br><b>total air capacity: 25,000m³/h</b> .    | Motor type: <b>direct drive</b> ; qty.:1pc;<br>Single motor power:7.5KW, <b>total power:7.5KW</b> ;<br>Fan type: single intake turbo fan,<br><b>total air capacity: 25,000m³/h</b> .            |
| Motor and Fan<br>(Exhaust Air Units) | Motor type: <b>inside of the fan</b> ; qty.:1pc;<br>Single motor power:7.5KW, <b>total power:7.5KW</b> ;<br>Fan type: double intake centrifugal fan, YDW-5.6M,<br><b>total air capacity: 20,000m<sup>3</sup>/h</b> . | Motor type: <b>belt drive</b> ; qty.:1pc;<br>Single motor power:7.5KW, <b>total power:7.5KW</b> ;<br>Fan type: double intake centrifugal fan, TAE-450-H,<br><b>total air capacity: 20,000m³/h</b> . | Motor type: <b>direct drive</b> ; qty.:1pc;<br>Single motor power:7.5KW, <b>total power:7.5KW</b> ;<br>Fan type: single intake turbo fan,<br><b>total air capacity: 25,000m<sup>3</sup>/h</b> . |
| Exhaust Air Filtering                | Fiberglass filter, G3 Grade(EN779),type is PA-50 . Granular Active Carbon (KC-8.0) in "M" Shape Filter<br>Frame.                                                                                                     |                                                                                                                                                                                                     | Fiberglass filter, G3 Grade(EN779),type is PA-50 .<br>Active Carbon Filter in "Pocket" Shape,<br>F5 Grade(EN779),type is C16-200.                                                               |

|                | Basement                                         |                                                                                                                                                          | Makeup Air U                            | nits                                                                                                                                                                                                                                                                                                       |
|----------------|--------------------------------------------------|----------------------------------------------------------------------------------------------------------------------------------------------------------|-----------------------------------------|------------------------------------------------------------------------------------------------------------------------------------------------------------------------------------------------------------------------------------------------------------------------------------------------------------|
| Floor Arrangem | <ul> <li>Floor Arrangement:</li> </ul>           | surface galvanised. Loading weight is 600KG/wheel,                                                                                                       | Cabinet Frame:                          | Made of 1.5mm thick bended galvanised steel,alluminium alloy three way connector.                                                                                                                                                                                                                          |
|                |                                                  | equipped with floor filter supporting frame. <b>2 ramps</b> , each size is <b>750x2,000mm(WxL)</b> .                                                     | <ul> <li>Makeup Air Control:</li> </ul> | <b>by Belimo NMU230 10N actuator</b> or <b>hand damper(Ojade-T)</b><br>to control fresh air quantity.                                                                                                                                                                                                      |
|                | Covered Plate:                                   | Made of bended galvanised steel, 300mm high.                                                                                                             | Pneumatic Actuator:                     | To control the air valve be opened or closed while the                                                                                                                                                                                                                                                     |
|                | Supporting Frame:                                | Made of galvanised square steel tube with 40x80mm(WxL)                                                                                                   |                                         | working status is spraying or baking.                                                                                                                                                                                                                                                                      |
|                |                                                  | size.                                                                                                                                                    | <ul> <li>Heating System:</li> </ul>     | 200KW heat exchanger made of 1.5mm stainless steel                                                                                                                                                                                                                                                         |
|                | <ul> <li>Floor Filter:</li> <li>Cabin</li> </ul> | Fiberglass filter laid on the filter frame,G3 Grade(EN779),<br>filtering area: 26.91M <sup>2</sup> .                                                     |                                         | 1Gr18Ni9Ti(SUS304), with round type multi-cycle radiator<br>pipe, equipped with safe anti-explosion hole. <b>Riello RG5S</b><br><b>diesel burner</b> , heating productivity is <b>260,000Kcal/H</b> . 1M<br>stainless steel chimney, 3M long bended galvanised steel<br>chimney and 2pcs of elbow chimney. |
|                | Entrance Door:                                   | 3-leaf,size is <b>3,000x2,600mm(WxH)</b> , made of bended steel without covered edge,with tempered glass embedded into square frame made of color steel. | • Filtering :                           | Pre-filter, G3 Grade(EN779).                                                                                                                                                                                                                                                                               |
|                |                                                  |                                                                                                                                                          |                                         |                                                                                                                                                                                                                                                                                                            |

embedded into square frame made of color steel.

1 unit, size is 700x2,000mm(WxH), with tempered glass

- Wall Panel: 50mm thick and 1,000mm wide, insulation is EPS and covered by 0.426mm thick of color steel. Tongue and groove interlock structure, two sides covered by steel.
- Roof Panel: Made of 0.6mm thick bended galvanised plate.
- Ceiling Light : 10 fixtures are on left and right upper position. 4 PHILIPS fluorescent tubes of 36 Watt with two in one electronic ballast. Total 40pcs tubes.
- Side Light: 10 fixtures are on left and right wall panel. 2 PHILIPS fluorescent tubes of 36 Watt with two in one electronic ballast. Total 20pcs tubes.
- Plenum: 450mm high, all spare parts of plenum are made of galvanised bended steel and treated by white powder for long using life.
- Ceiling Filter: Supporting net is made of alluminium steel, sub-high efficiency filter, F5 Grade(EN779), type is SP-600G.

#### **Exhaust Air Units**

- Cabinet Frame: Made of 1.5mm thick bended galvanised steel,alluminium alloy three way connector.
- Exhaust Air Control: Handed damper for controlling the air quantity. Equipped with 4M straight duct, 1pc 90° elbow duct and 1pc 30° elbow duct.

#### **Control System**

 Pressure Gauge, Temperature Controller, Baking Timer, Hours, Spray Indicator, Heat Spray Indicator, Bake Indicator, Failure Indicator, Left Light Indicator, Right Light Indicator, Spray Switch, Heat Spraying Switch, Bake Switch, Left Light Switch, Right Light Switch, Power Indicator, Start Switch, Power Switch, Emergency Stop.