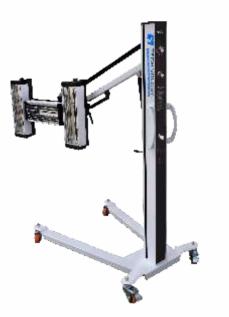

#### OVERHEAD MOVEABLE INFRARED LAMP CURING SYSTEM

# **YS-D302**

# **YS-D601**

#### **Key Features**

- Be installed on the ceiling (such as spray booth, prep station) or solid wall.
- Be moved horizontally and vertically by track system and up and down by hydraulic system.
- The cassettes can be rotated 360°.
- Each lamp can work individually.
- More than 8000 hours service life.
- Aluminium alloy track system ensures the durability.
- No cables on the floor.
- With 4 preset programs for putty, clear coat, base coat and water base paint.
- Flash-off function.
- 4 rails, 2 rails with 6.8M long in vertical direction and another 2 rails with 3.7M in horizontal direction.
- The length can be changed according to working area size.
- Temperature Controller and Distance Controller are optional.