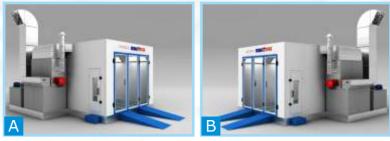

# **AUTOMOTIVE SPRAY BOOTH**

# **Ojade Series**

Inside Size: 6,900×3,900×2,650mm(L×W×H) Outside Size: 7,000×5,350×3,400mm(L×W×H)

Ojade-O

Ojade-B

Ojade-T