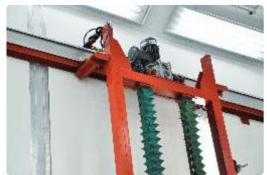

# **INDUSTRIAL 3-AXIS PLATFORM LIFT**

- Horizontal movement (X-axis) of the personnel lift.
- Vertical movement (Z-axis) of the basket.
- Movement in and out of the basket (Y-axis).
- The size can be customized according to different sizes of spray booths.

#### **General Specification**

| Payload:                        | 300kg                                                                                          |
|---------------------------------|------------------------------------------------------------------------------------------------|
| Dimension of Basket:            | 900x650x900mm (LxWxH)                                                                          |
| Working Height:                 | 550mm~3,000mm from floor                                                                       |
| Extension Distance:             | 500mm                                                                                          |
| <ul> <li>Upper Rail:</li> </ul> | 10 <sup>°</sup> channel steel, welded on the column of the spray booth,<br>3,600mm from floor. |
| • Lower Rail:                   | 12 kg/m light rail, welded on the steel plates embedded in the ground.                         |

#### 0

- Noise Under Working: ≤70db
- Temperature Under Working: -15 °C ~60 °C
- Working Voltage of Button: 36 V/AC
- Total Power:
- 3 kw