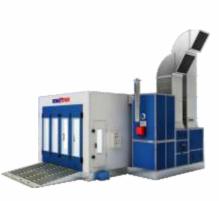

# TRUCK AND BUS SPRAY BOOTH

Air exhausted by pits

Air exhausted by two side walls

Air exhausted by single side wall

Air exhausted by rear wall

| Model No. | Length<br>(mm) | Width<br>(mm) | Height<br>(mm) | Entrance Door<br>(mm)            |
|-----------|----------------|---------------|----------------|----------------------------------|
| YS-TB9    | 9,200          | 4,500         | 3,500          | Folding Door (3,600Wx3,400H)     |
| YS-TB12   | 12,000         | 4,500         | 4,000          | Electric Shutter (3,600Wx3,800H) |
| YS-TB15   | 15,000         | 5,000         | 5,000          | Electric Shutter (4,000Wx4,600H) |
| YS-TB18   | 18,000         | 5,000         | 5,000          | Electric Shutter (4,000Wx4,600H) |
| YS-TB20   | 20,000         | 5,000         | 5,000          | Electric Shutter (4,000Wx4,600H) |
| YS-TB23   | 23,000         | 5,000         | 5,000          | Electric Shutter (4,000Wx4,600H) |