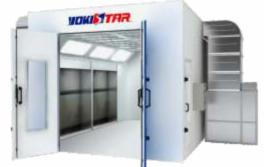

# **AUTOMOTIVE SPRAY BOOTH**

# **Ojade Series**

Inside Size: 6,900×3,900×2,650mm(L×W×H) Outside Size: 7,000×5,350×3,400mm(L×W×H)

Ojade-O

Ojade-B

Ojade-T