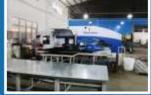

# PAINT MIXING ROOM

Paint Mixing Room is provided for the paint storage and paint mixing. A well-designed ventilation system can pull away the harmful vapors from the workers and provide high quality air in the room.

The Paint Mixing Bench can be manufactured by us either. It is connected to the paint mixing room ventilation system to remove hazardous gas quickly. The sink is designed for cleaning the spray gun and storage cabinet is provided for storing paint consumables.