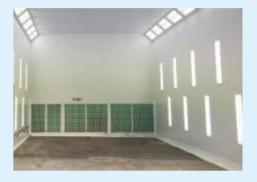

# **Kalux Series**

# AUTOMOTIVE SPRAY BOOTH

Inside Size: 6,900×3,900×2,650mm(L×W×H) Outside Size: 7,000×5,350×3,400mm(L×W×H)

Kalux-O

Kalux-B

Kalux-T