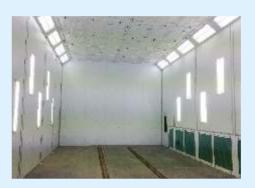

# **Kalux Series**

# AUTOMOTIVE SPRAY BOOTH

Inside Size: 6,900×3,900×2,650mm(L×W×H) Outside Size: 7,000×5,350×3,400mm(L×W×H)

Kalux-O

Kalux-B

Kalux-T