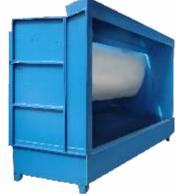

# **BENCH SPRAYING BOOTH**

Bench Spray Booths are designed for finishing small parts that may be painted at bench height.Whether your small project is made of wood, metal, plastic, or any other material, YOKISTAR Bench Spray Booth can offer you an excellent finishing.

- Air flow is pulled in through the open front, across the paint area, and then through the filter bank in the back of the booth to guarantee a well-vented work area.
- 360° rotating table for all-around painting.
- Anti-explosion tube.
- An anti-explosion axial fan is providing a safer working environment for operators.
- Sloping fiberglass filter for overspray particles.