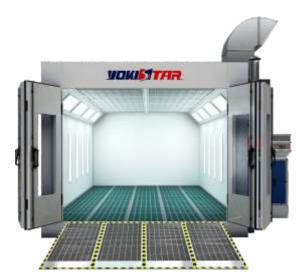

# **Kalux Series**

# AUTOMOTIVE SPRAY BOOTH

Inside Size: 6,900×3,900×2,650mm(L×W×H) Outside Size: 7,000×5,350×3,400mm(L×W×H)

Kalux-O

Kalux-B

Kalux-T

### **Different Points**

| Part Name                            | Kalux-O                                                                                                                                                                                                              | Kalux-B                                                                                                                                                                                                        | Kalux-T                                                                                                                                                                                     |
|--------------------------------------|----------------------------------------------------------------------------------------------------------------------------------------------------------------------------------------------------------------------|----------------------------------------------------------------------------------------------------------------------------------------------------------------------------------------------------------------|---------------------------------------------------------------------------------------------------------------------------------------------------------------------------------------------|
| Motor and Fan<br>(Makeup Air Units)  | Motor type: <b>inside of the fan</b> ; qty.:1pc;<br>Single motor power:7.5KW, <b>total power:7.5KW</b> ;<br>Fan type: double intake centrifugal fan,<br>YDW-5.6M, <b>total air capacity: 20,000m<sup>3</sup>/h</b> . | Motor type: <b>belt drive</b> ; qty.:2pcs;<br>Single motor power:4KW, <b>total power:8KW</b> ;<br>Fan type: double intake centrifugal fan,<br>TAE-400-H, <b>total air capacity: 25,000m<sup>3</sup>/h</b> .    | Motor type: <b>direct drive</b> ; qty.:1pc;<br>Single motor power:7.5KW, <b>total power:7.5KW</b> ;<br>Fan type: single intake turbo fan, <b>total air</b><br><b>capacity: 25,000m³/h</b> . |
| Motor and Fan<br>(Exhaust Air Units) | Motor type: <b>inside of the fan</b> ; qty.:1pc;<br>Single motor power:7.5KW, <b>total power:7.5KW</b> ;<br>Fan type: double intake centrifugal fan,<br>YDW-5.6M, <b>total air capacity: 20,000m<sup>3</sup>/h</b> . | Motor type: <b>belt drive</b> ; qty.:1pc;<br>Single motor power:7.5KW, <b>total power:7.5KW</b> ;<br>Fan type: double intake centrifugal fan,<br>TAE-560-H, <b>total air capacity: 25,000m<sup>3</sup>/h</b> . | Motor type: <b>direct drive</b> ; qty.:1pc;<br>Single motor power:7.5KW, <b>total power:7.5KW</b> ;<br>Fan type: single intake turbo fan, <b>total air</b><br><b>capacity: 25,000m³/h</b> . |
| Exhaust Air Filtering                | Fiberglass filter, G3 Grade(EN779),type is PA-50 .<br>Granular Active Carbon (KC-8.0) in " <b>M</b> " Shape Filter<br>Frame.                                                                                         | Fiberglass filter, G3 Grade(EN779),type is PA-50 .<br>Granular Active Carbon in " <b>Column</b> " Shape Filter<br>Frame.                                                                                       | Active Carbon Filter in " <b>Pocket</b> " Shape,<br>F5 Grade(EN779),type is C16-200(Kalux-T).                                                                                               |