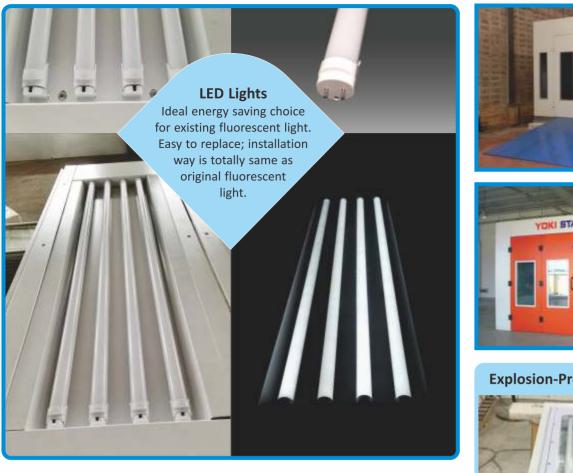

• Ceiling and Side Light: IPhilips fluorescent tubes, 36W with two in one electronic ballast, enough illuminance. LED lights are optional. IPrefilter, G3 grade(EN779), for intaking air. Fibreglass filter, G3 grade(EN779), for exhausting air.