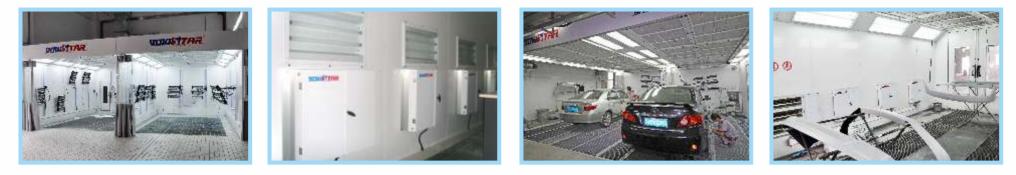

# INDUSTRIAL PAINT BOOTH

**YS-PB1** 

| Y | S | - | Ρ | B |
|---|---|---|---|---|
|   |   |   |   |   |

**YS-PB3** 

**YS-PB4** 

| Model No. | Length | Width | Height | Air Draft Way | Makeup Air                                                | Exhaust Air                    | Light                                                                                |
|-----------|--------|-------|--------|---------------|-----------------------------------------------------------|--------------------------------|--------------------------------------------------------------------------------------|
| YS-PB1    | 8,000  | 3,900 | 2,700  | Cross Draft   | Fresh air comes into the cabin from front door naturally. | Air is extracted by rear wall. | Ceiling Light: 10 fixtures, 4pcs for each.<br>Side Light: 6 fixtures, 4pcs for each. |

| YS-PB2 | 8,080 | 3,940 | 2,700 | Side Down Draft | Fresh air comes into the cabin from roof filter frame naturally. | Air is extracted by two side walls.      | Ceiling Light: 10 fixtures, 4pcs for each.<br>Side Light: 6 fixtures, 4pcs for each. |
|--------|-------|-------|-------|-----------------|------------------------------------------------------------------|------------------------------------------|--------------------------------------------------------------------------------------|
| YS-PB3 | 8,000 | 3,900 | 2,700 | Semi Down Draft | Fresh air comes into the cabin from first half roof naturally.   | Air is exhausted by rear wall.           | Ceiling Light: 10 fixtures, 4pcs for each.<br>Side Light: 6 fixtures, 4pcs for each. |
| YS-PB4 | 8,000 | 3,900 | 2,700 | Semi Down Draft | Fresh air comes into the cabin from first half roof naturally.   | Air is exhausted by rear two side walls. | Ceiling Light: 8 fixtures, 4pcs for each.<br>Side Light: 6 fixtures, 4pcs for each.  |

made of bended steel without covered edge. Square viewing • Entrance Door: tempered glass window with color steel frame.

• Wall and Roof Panel: I50mm thick and 1000mm wide, insulation is EPS and covered by 0.326mm thick of color steel inside and outside. Tongue and groove interlock structure, all sides covered by steel.

• Ceiling and Side Light: IPhilips fluorescent tubes, 36W with two in one electronic ballast, enough illuminance. LED lights are optional. IPrefilter, G3 grade(EN779), for intaking air. Fibreglass filter, G3 grade(EN779), for exhausting air.

• Control System: Power Switch, Fan Switch, Light Switch.